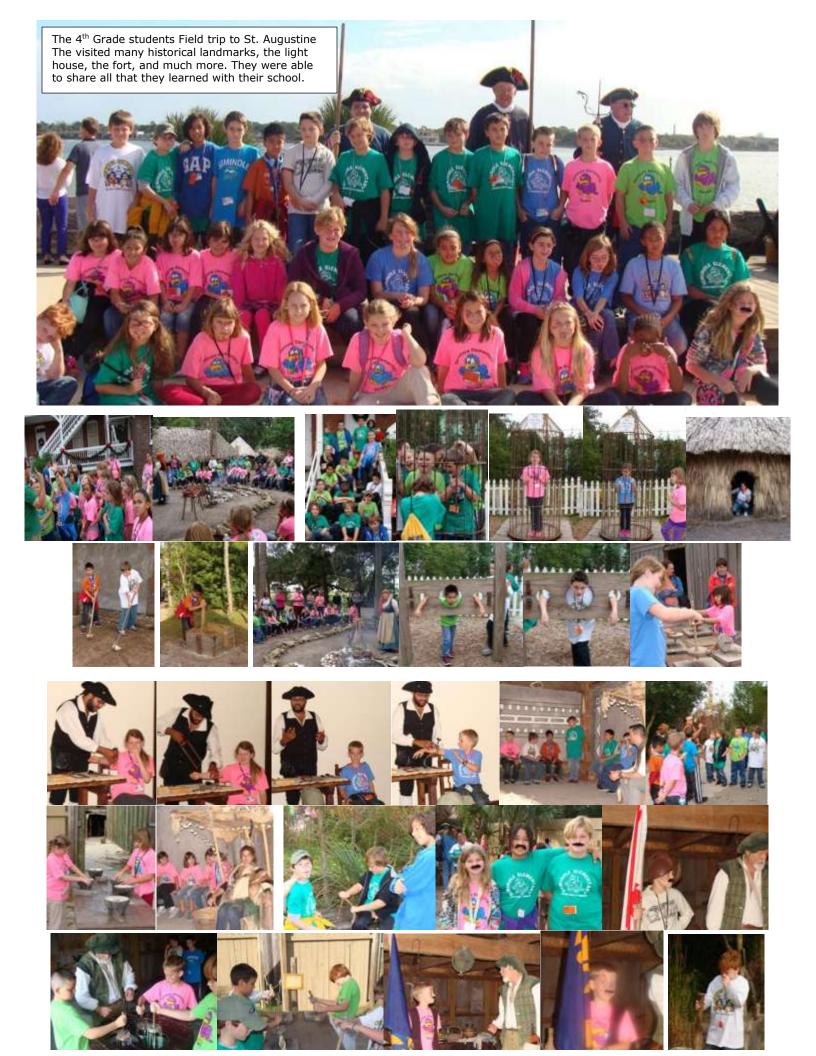

# Congratulations to Kayla Gerard from Ms. Taylor's 4<sup>th</sup> grade class for winning tickets to a Tampa Bay Buccaneers football game. Kayla entered her essay in a contest sponsored by the Tampa Bay Buccaneers titled, "The Plan." She wrote a phenomenal essay detailing her plan to accomplish her dreams. She and a family member attended a game to watch The Bucs v.

the Bills.

We are so proud of you Kayla!