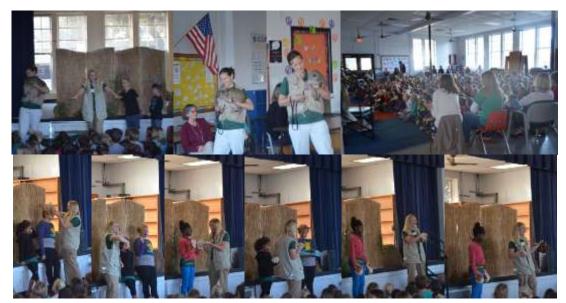

#### **Busch Gardens 5 Senses Presentation**

Our PTA sponsored Busch Garden's presentation of 5 Senses on December 16, 2013. Students watched the presentation in the Centennial building. Students were able to identify animals through all 5 senses. Our students got to take a walk on the wild side of Education and see live animals right here on campus. The Busch Gardens' traveling zoo program came to the school and presented to every grade about animals and their habitats. There was an armadillo, birds, snakes, and more! The children and teachers loved it and learned many interesting facts about the animals that came to visit. A special thanks to PTA for funding this program and enriching the lives of our students!