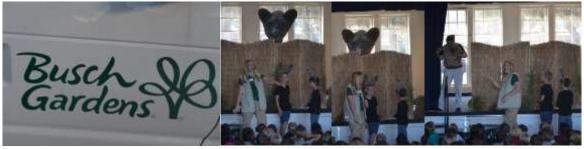

#### **Busch Gardens 5 Senses Presentation**

Our PTA sponsored Busch Garden's presentation of 5 Senses on December 16, 2013. Students watched the presentation in the Centennial building. Students were able to identify animals through all 5 senses. Our students got to take a walk on the wild side of Education and see live animals right here on campus. The Busch Gardens' traveling zoo program came to the school and presented to every grade about animals and their habitats. There was an armadillo, birds, snakes, and more! The children and teachers loved it and learned many interesting facts about the animals that came to visit. A special thanks to PTA for funding this program and enriching the lives of our students!