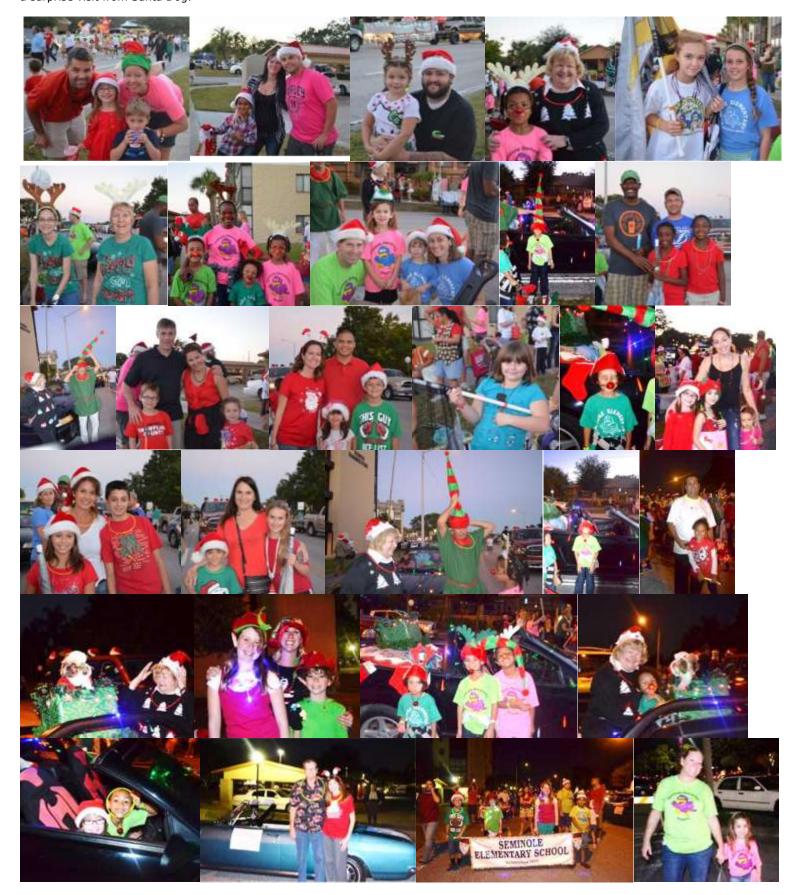

#### **Seminole Lights Parade**

Seminole's Holiday Illuminated Night Parade was Sunday, Dec. 8 at 6:30 p.m. The Parade route started at Seminole Mall and ended at the Seminole Recreation complex on  $113^{th}$  Street North. Seminole Elementary participants wore glow sticks, lights, and passed out candy. The SEM color guards also performed on the parade route. Mrs. Mr. Cato and Mr. Schuler drove their convertibles in the parade. And we even had a surprise visit from Santa Dog.