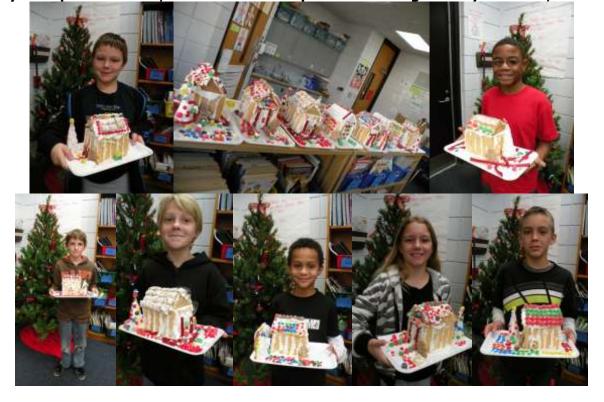

The students in Mrs. Fugate's and Ms. Castellano's room made gingerbread houses. This activity incorporates math, and becomes a topic for a writing activity. Besides, it's LOTS of fun.