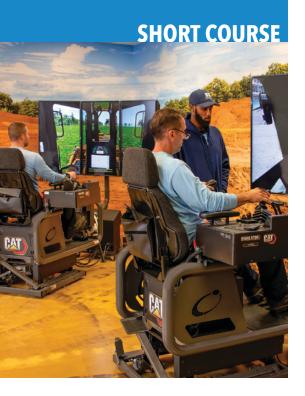

## **HEAVY-EQUIPMENT – MOTOR GRADER**

This high-tech, equipment-specific course utilizes hybrid training for students to learn the essential skills needed to safely and effectively operate a Caterpiller® Motor Grader. In six to eight weeks, students go from zero-to ready with a combination of hands-on training in Cat® Simulators and self-paced online curriculum. Operational techniques and training exercises for this machinery include:

- Machine Walkaround & Controls Familiarization
- Straight Frame Operations, Articulated Turning
- Crab Steering & Rough Grading
- **Grading Ditches**
- Ripping & Scarifying
- Open Training: Practice Sessions in Simulator & Virtual Environment
- Competency Quizzes & Skill Tests