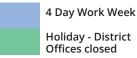

All 12 month personnel on duty

| MAY 2025 |    |    |    |    |  |  |
|----------|----|----|----|----|--|--|
| M        | T  | W  | T  | F  |  |  |
|          |    |    | 1  | 2  |  |  |
| 5        | 6  | 7  | 8  | 9  |  |  |
| 12       | 13 | 14 | 15 | 16 |  |  |
| 19       | 20 | 21 | 22 | 23 |  |  |
| 26       | 27 | 28 | 29 | 30 |  |  |

- **Memorial Day Schools and District Offices**
- **Last Day for Students**

| JUNE 2025 |    |    |    |    |
|-----------|----|----|----|----|
| M         | T  | W  | T  | F  |
| 2         | 3  | 4  | 5  | 6  |
| 9         | 10 | 11 | 12 | 13 |
| 16        | 17 | 18 | 19 | 20 |
| 23        | 24 | 25 | 26 | 27 |
| 30        |    |    |    |    |

- 4 day work week begins
- 30 Last Day for 12 month personnel

### CALENDAR KEY



**Paid Holiday** 









### 2024-2025 11.5 MONTH TEACHER/STAFF CALENDAR

| JULY 2024 |    |    |    |    |  |
|-----------|----|----|----|----|--|
| M         | T  | W  | T  | F  |  |
| 1         | 2  | 3  | 4  | 5  |  |
| 8         | 9  | 10 | 11 | 12 |  |
| 15        | 16 | 17 | 18 | 19 |  |
| 22        | 23 | 24 | 25 | 26 |  |
| 29        | 30 | 31 |    |    |  |

- Teachers/Staff start
- Independence Day Schools closed for teachers / students
- 8 Shutdown/Flex Days 22-31
- 26 4 day work week ends

| OCTOBER 2024 |    |    |    |    |  |
|--------------|----|----|----|----|--|
| M            | T  | W  | T  | F  |  |
|              | 1  | 2  | 3  | 4  |  |
| 7            | 8  | 9  | 10 | 11 |  |
| 14           | 15 | 16 | 17 | 18 |  |
| 21           | 22 | 23 | 24 | 25 |  |
| 28           | 29 | 30 | 31 |