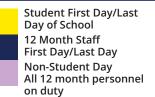

- 4 day work week begins
- 30 Teacher/Staff Ends

**CALENDAR KEY** 

Teacher First Day/Last Day of School Non-Student Day

4 Day Work Week Holiday/School closed for teachers/students