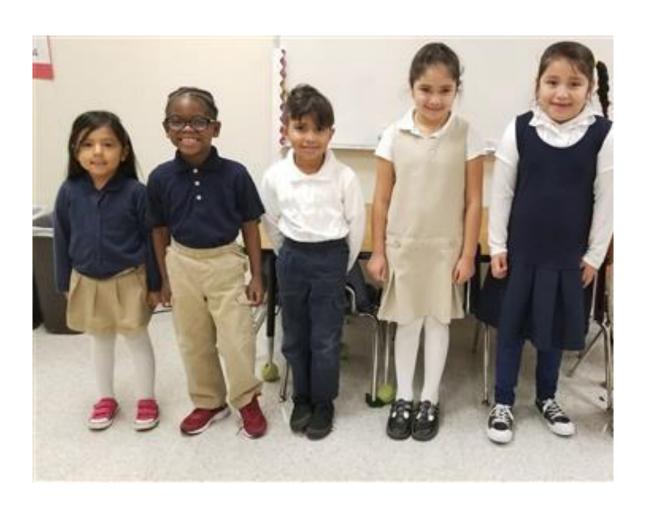

## **Lakewood Elementary Uniform Policy**

- 1. **Tops** Short or long sleeve Light Blue, Navy, or White Polo shirts (shirts with a collar)
- 2. **Bottoms-** Khaki or Navy Blue pants, shorts, skirts, skorts, and dresses (no jeans)
- 3. **Cold Weather Tops** Students can wear solid color sweaters, sweatshirts or jackets without a hood. (no hoodies or items with logos, labels or patterns)

Uniforms must be tucked in each day. If pants are too large around the waist a belt must be worn.

\*\*As always if your family has a need for uniform support, please let us know and we can connect you to available resources\*\*