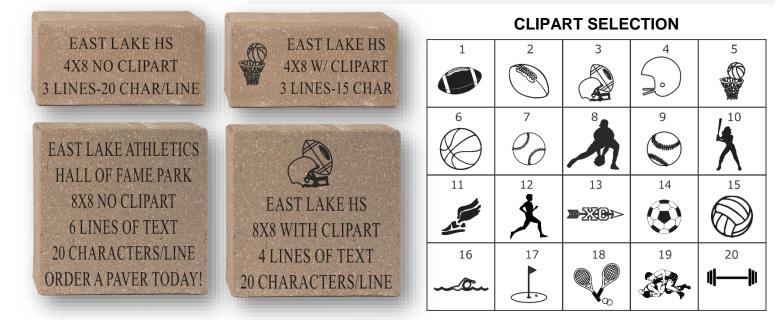

Please direct questions to Kris Toscani at 727-942-5419 Ext 2016 Or email <u>toscanik@pcsb.org</u>

4X8 Paver Without Clipart \$50 (3 lines, 20 char/line)
4X8 Paver With Clipart \$50 (3 lines, 15 char/line)
8X8 Paver Without Clipart \$75 (6 lines, 20 char/line)
8X8 Paver With Clipart \$75 (4 lines, 20 char/line)

CLIPART #\_\_\_\_\_