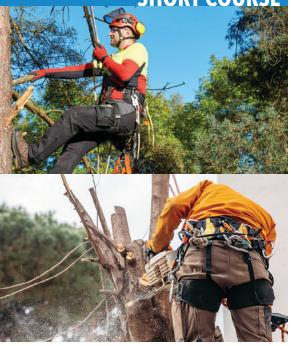

# **ISA CERTIFIED ARBORIST**

**Opportunity starts here** 

- Course prepares gualified professionals to take and succeed with the ISA Certified Arborist<sup>®</sup> Exam
- Exam Eligibility Requirements: 3+ years of full-time, eligible, practical work experience in arboriculture and/or a degree in the field of arboriculture, horticulture, landscape architecture, or forestry from a regionally accredited education institute. View ISA Certified Arborist® Application Guide: https://bit.ly/2FWOQrm
- Curriculum covers a broad range of arboriculture related topics
- ISA Certified Arborist<sup>®</sup> credential is accredited by the American National Standards Institute (ANSI) and meets, or exceeds, ISO Standard 17024

### DETAILS

- **36 HRS** (Coursework: 12 Classes, 3 hrs each)
- 3 HRS (Exam)
- **COST** \$300 (Payment in full is collected during the first class)
- **TEXTBOOK** Required: ISA Arborist Study Guide (Manual): ISA Member \$85, Non-Member \$125
- **PRE-REQUISITE** See Exam Eligibility Requirements, above
- EXAM FEE ISA Member \$170, Non-Member \$280