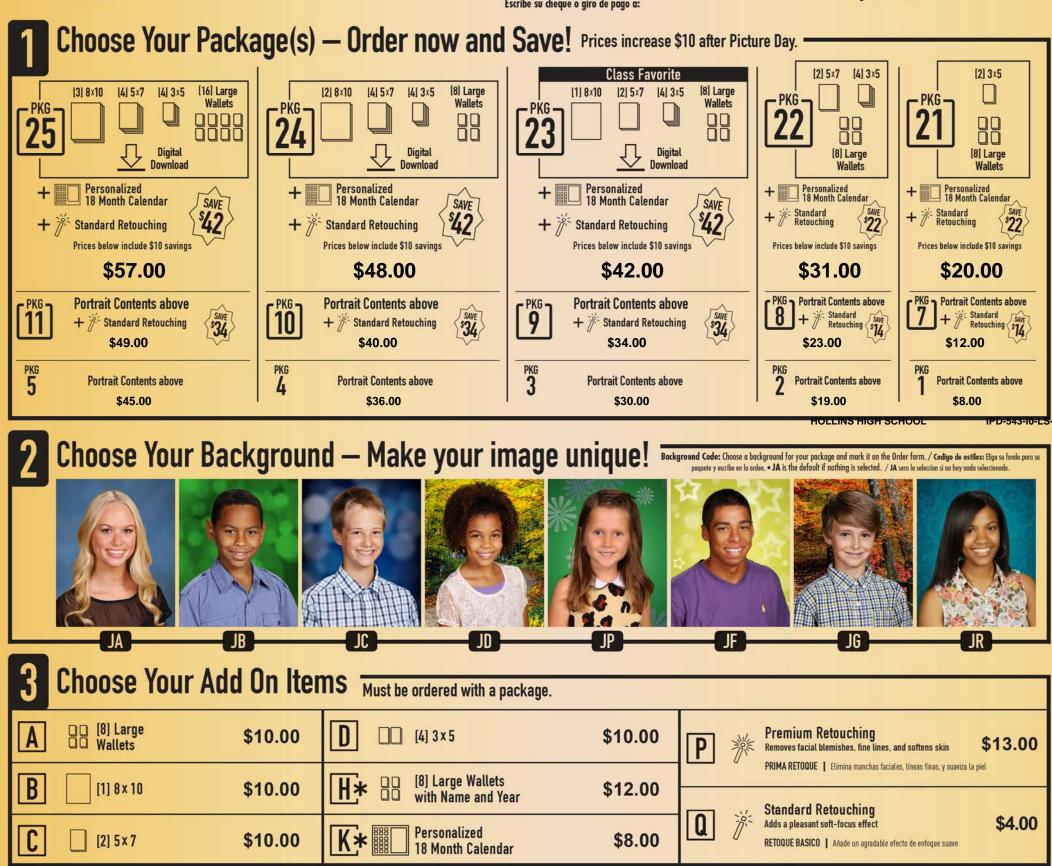

| 1 | Choose Your Packages Seleccione su paquete |                 |                |                          |  |  |  |
|---|--------------------------------------------|-----------------|----------------|--------------------------|--|--|--|
| _ | Package / Paquete                          | Qty. / Cantidad | Price / Precio | Subtotal / Total Parcial |  |  |  |
|   |                                            |                 |                |                          |  |  |  |
|   |                                            |                 |                |                          |  |  |  |
|   |                                            |                 |                |                          |  |  |  |