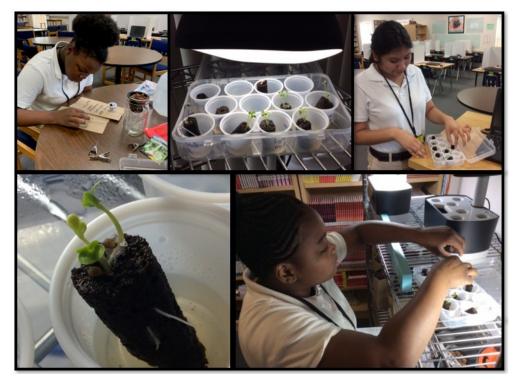

## Future with Hydroponic

### Gardening

Ms. Bujak's and Ms. Milner's science classes are sowing the seeds of sustainable agriculture in a PSS Library Media Hydroponics STEM collaborative project with Library Media Specialist, Ms. Oliveto. Students are comparing the benefits of two different methods of hydroponic gardening and how each can compete with traditional soil-based gardening. Some of the areas of exploration are cost, water conservation, potential to garden year-round in any climate and length of time from seed to harvest. Students are learning to solve problems for the future of our food supply chain.