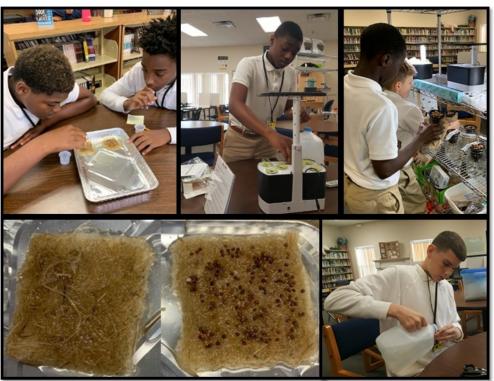

## Future with Hydroponic

### Gardening

Ms. Bujak's and Ms. Milner's science classes are sowing the seeds of sustainable agriculture in a PSS Library Media Hydroponics STEM collaborative project with Library Media Specialist, Ms. Oliveto. Students are comparing the benefits of two different methods of hydroponic gardening and how each can compete with traditional soil-based gardening. Some of the areas of exploration are cost, water conservation, potential to garden year-round in any climate and length of time from seed to harvest. Students are learning to solve problems for the future of our food supply chain.