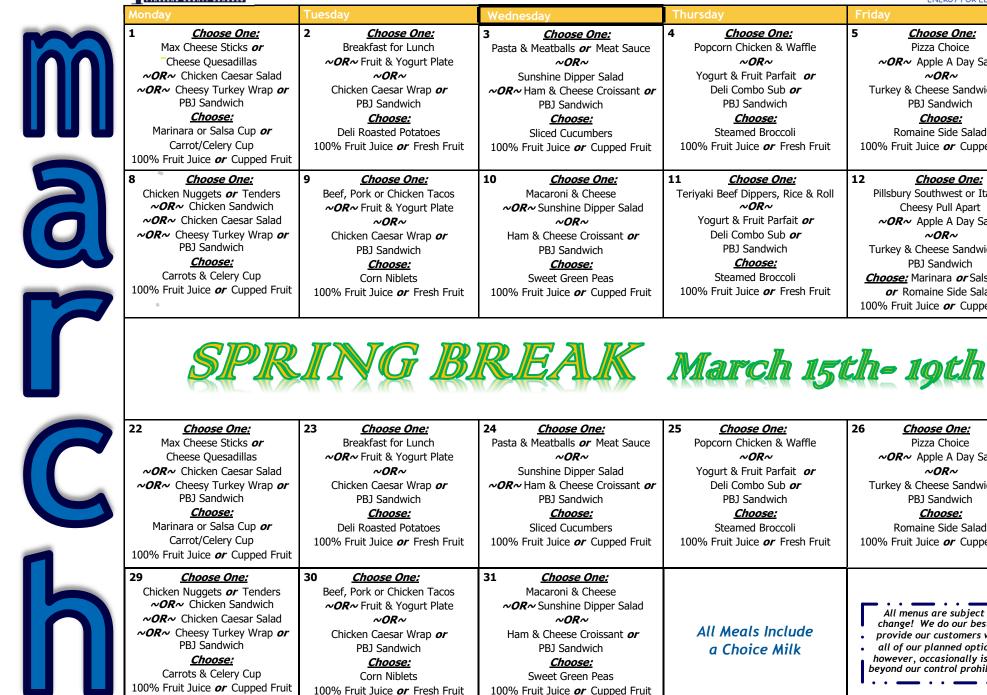

## **Elementary School Lunch Menu**

Choose One: Pizza Choice ~OR∼ Apple A Day Salad ~OR~ Turkey & Cheese Sandwich or **PBJ Sandwich** Choose: Romaine Side Salad 100% Fruit Juice or Cupped Fruit

12 Choose One: Pillsbury Southwest or Italian Cheesy Pull Apart ~OR~ Apple A Day Salad

~OR~ Turkey & Cheese Sandwich or

26

Choose: Marinara or Salsa Cup or Romaine Side Salad 100% Fruit Juice *or* Cupped Fruit

PBJ Sandwich

Choose One: Pizza Choice

~OR~ Apple A Day Salad ~OR~

Turkey & Cheese Sandwich or PBJ Sandwich

Choose:

Romaine Side Salad

100% Fruit Juice or Cupped Fruit

100% Fruit Juice or Cupped Fruit

All menus are subject to change! We do our best to provide our customers with all of our planned options; however, occasionally issues beyond our control prohibit it.