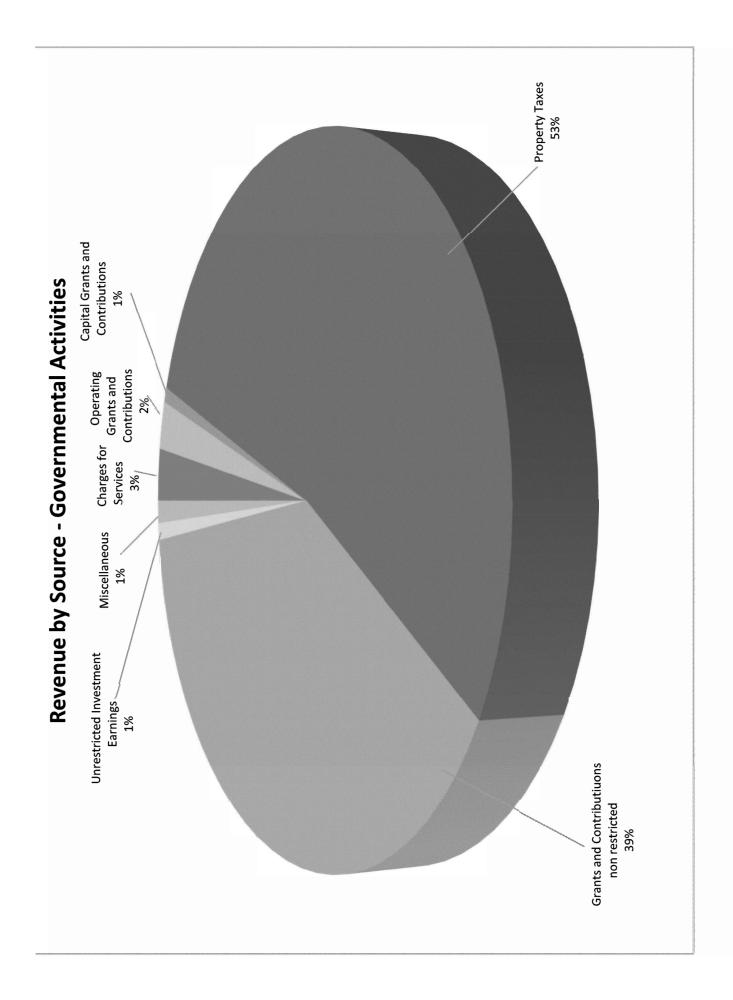

<u>Changes in Net Assets</u> - The table below shows the changes in net assets for 2009 and 2010.

| Revenue                                         | 2009             | 2010                |
|-------------------------------------------------|------------------|---------------------|
| Program Revenues:                               | Φ 07.000.000     | <b>A</b> 00.054.550 |
| Charges for services                            | \$ 27,869,666    | \$ 28,051,559       |
| Operating grants and contributions              | 41,720,254       | 25,489,858          |
| Capital grants and contributions                | 14,648,166       | 7,689,507           |
| General Revenues:                               | 044 440 004      | 500 005 750         |
| Property taxes                                  | 611,419,304      | 562,665,753         |
| Local sales tax                                 |                  |                     |
| Grants and contributions not restricted to      | 000 400 074      | 400 440 050         |
| specific programs                               | 380,438,374      | 420,449,852         |
| Unrestricted Investment Earnings                | 8,724,869        | 9,060,453           |
| Miscellaneous                                   | 13,266,172       | 12,298,312          |
|                                                 | 1,098,086,805    | 1,065,705,295       |
| Expenses                                        |                  |                     |
| Instruction                                     | 581,928,850      | 571,859,486         |
| Pupil personnel services                        | 44,585,246       | 43,321,534          |
| Instructional media services                    | 13,162,730       | 12,141,950          |
| Instruction and curriculum development services | 20,091,721       | 19,332,910          |
| Instructional staff training services           | 13,314,988       | 18,067,135          |
| Instructional Technology                        | 13,603,348       | 8,169,353           |
| Board of Education                              | 7,800,189        | 10,930,429          |
| General administration                          | 6,140,554        | 5,479,689           |
| School administration                           | 55,134,934       | 53,861,408          |
| Facilities acquisition and construction         | 20,128,678       | 41,368,382          |
| Fiscal services                                 | 4,470,250        | 4,901,632           |
| Food services                                   | 37,661,119       | 36,203,314          |
| Central services                                | 12,577,654       | 13,539,351          |
| Pupil transportation services                   | 45,728,914       | 34,429,985          |
| Operation of plant                              | 83,895,325       | 83,226,247          |
| Maintenance of plant                            | 23,980,005       | 22,777,696          |
| Administrative Technology Services              | 5,810,130        | 5,508,352           |
| Community services                              | 2,808,754        | 4,156,390           |
| Interest on long-term debt                      | 2,579,197        | 2,590,681           |
| Loss on disposal of capital assets              | 3,046,842        | 15,213,950          |
| Unallocated depreciation*                       | 41,344,137       | 43,896,131          |
| Total Expenses                                  | 1,039,793,564    | 1,050,976,003       |
| Increase in Net assets                          | 58,293,242       | 14,729,291          |
| Net Assets Beginning                            | 1,927,232,425    | 1,988,453,671       |
| Net Assets Ending                               | \$ 1,985,525,667 | \$ 2,003,182,962    |