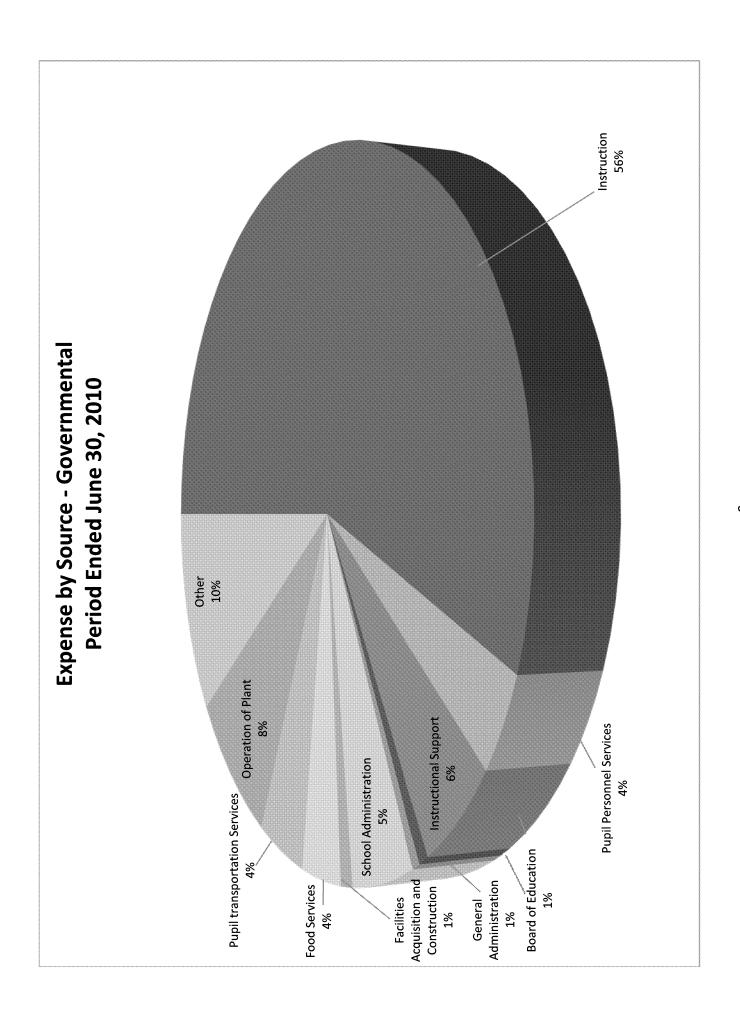

<u>Changes in Net Assets</u> - The table below shows the changes in net assets for 2009 and 2010.

| Revenue                                         | 2009             | 2010                |
|-------------------------------------------------|------------------|---------------------|
| Program Revenues:                               | Φ 07.000.000     | <b>A</b> 00.054.550 |
| Charges for services                            | \$ 27,869,666    | \$ 28,051,559       |
| Operating grants and contributions              | 41,720,254       | 25,489,858          |
| Capital grants and contributions                | 14,648,166       | 7,689,507           |
| General Revenues:                               | 044 440 004      | 500 005 750         |
| Property taxes                                  | 611,419,304      | 562,665,753         |
| Local sales tax                                 |                  |                     |
| Grants and contributions not restricted to      | 000 400 074      | 400 440 050         |
| specific programs                               | 380,438,374      | 420,449,852         |
| Unrestricted Investment Earnings                | 8,724,869        | 9,060,453           |
| Miscellaneous                                   | 13,266,172       | 12,298,312          |
|                                                 | 1,098,086,805    | 1,065,705,295       |
| Expenses                                        |                  |                     |
| Instruction                                     | 581,928,850      | 571,859,486         |
| Pupil personnel services                        | 44,585,246       | 43,321,534          |
| Instructional media services                    | 13,162,730       | 12,141,950          |
| Instruction and curriculum development services | 20,091,721       | 19,332,910          |
| Instructional staff training services           | 13,314,988       | 18,067,135          |
| Instructional Technology                        | 13,603,348       | 8,169,353           |
| Board of Education                              | 7,800,189        | 10,930,429          |
| General administration                          | 6,140,554        | 5,479,689           |
| School administration                           | 55,134,934       | 53,861,408          |
| Facilities acquisition and construction         | 20,128,678       | 41,368,382          |
| Fiscal services                                 | 4,470,250        | 4,901,632           |
| Food services                                   | 37,661,119       | 36,203,314          |
| Central services                                | 12,577,654       | 13,539,351          |
| Pupil transportation services                   | 45,728,914       | 34,429,985          |
| Operation of plant                              | 83,895,325       | 83,226,247          |
| Maintenance of plant                            | 23,980,005       | 22,777,696          |
| Administrative Technology Services              | 5,810,130        | 5,508,352           |
| Community services                              | 2,808,754        | 4,156,390           |
| Interest on long-term debt                      | 2,579,197        | 2,590,681           |
| Loss on disposal of capital assets              | 3,046,842        | 15,213,950          |
| Unallocated depreciation*                       | 41,344,137       | 43,896,131          |
| Total Expenses                                  | 1,039,793,564    | 1,050,976,003       |
| Increase in Net assets                          | 58,293,242       | 14,729,291          |
| Net Assets Beginning                            | 1,927,232,425    | 1,988,453,671       |
| Net Assets Ending                               | \$ 1,985,525,667 | \$ 2,003,182,962    |