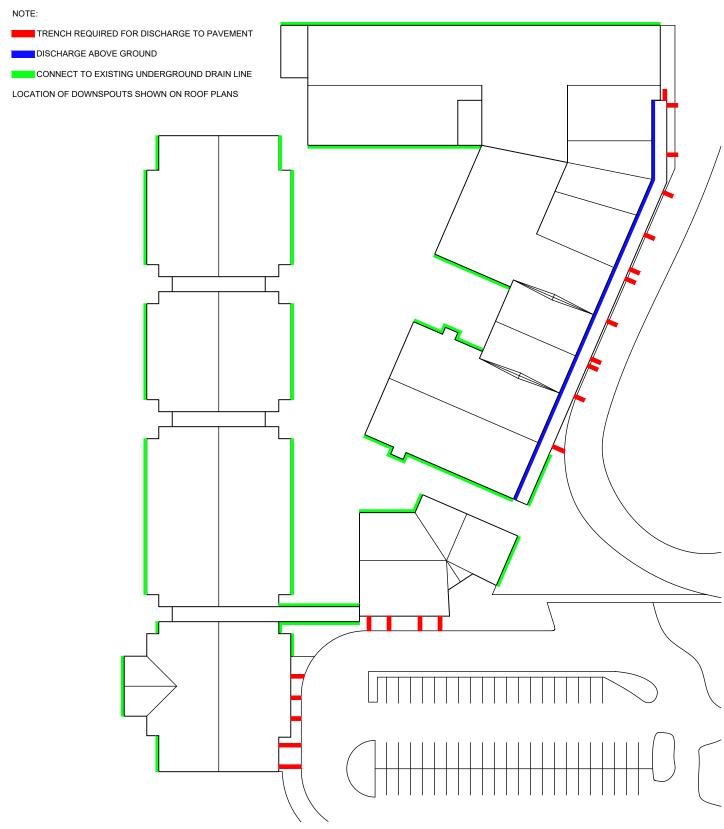

Response: All new downspouts at locations where existing downspouts discharge onto sidewalks shall discharge into new trenches per detail 3/RD5. These trenches shall run from the downspout to the nearest asphalt paving area. All new downspouts in locations where existing downspouts discharge into gravel areas shall discharge into the same gravel area. All new downspouts in locations where existing downspouts shall be tied into the same underground drainage system with square-to-round PVC transitions. See **Attachment 3** for locations.

#### **REVISIONS TO DRAWINGS:**

1. Drawing Sheet RN1 – NOTES / SPECIFICATIONS

Add the following paragraphs to Base Bid – Existing Concealed Downspouts:

- "3. Where existing downspouts (concealed or exposed) tie into the existing underground storm drainage system, new exposed downspouts shall tie into the same system with square-to-round PVC transitions"
- "4. Contractor shall scope existing underground drainage lines where new downspouts will connect. Existing obstructions or damages shall be reported to PBA Design Group and Pinellas County Schools"
- "5. Where existing or concealed downspouts discharge onto sidewalks, install new trenches to nearest adjacent asphalt drive per detail
- 2. Drawing Sheet PHA1 AERIAL / SITE AND STAGING PLAN

# WESTGATE ELEMENTARY SCHOOL ROOF REPLACEMENT

ADDENDUM 1 - ATTACHMENT 3 2/6/2020

#### **DOWNSPOUT LAYOUT**