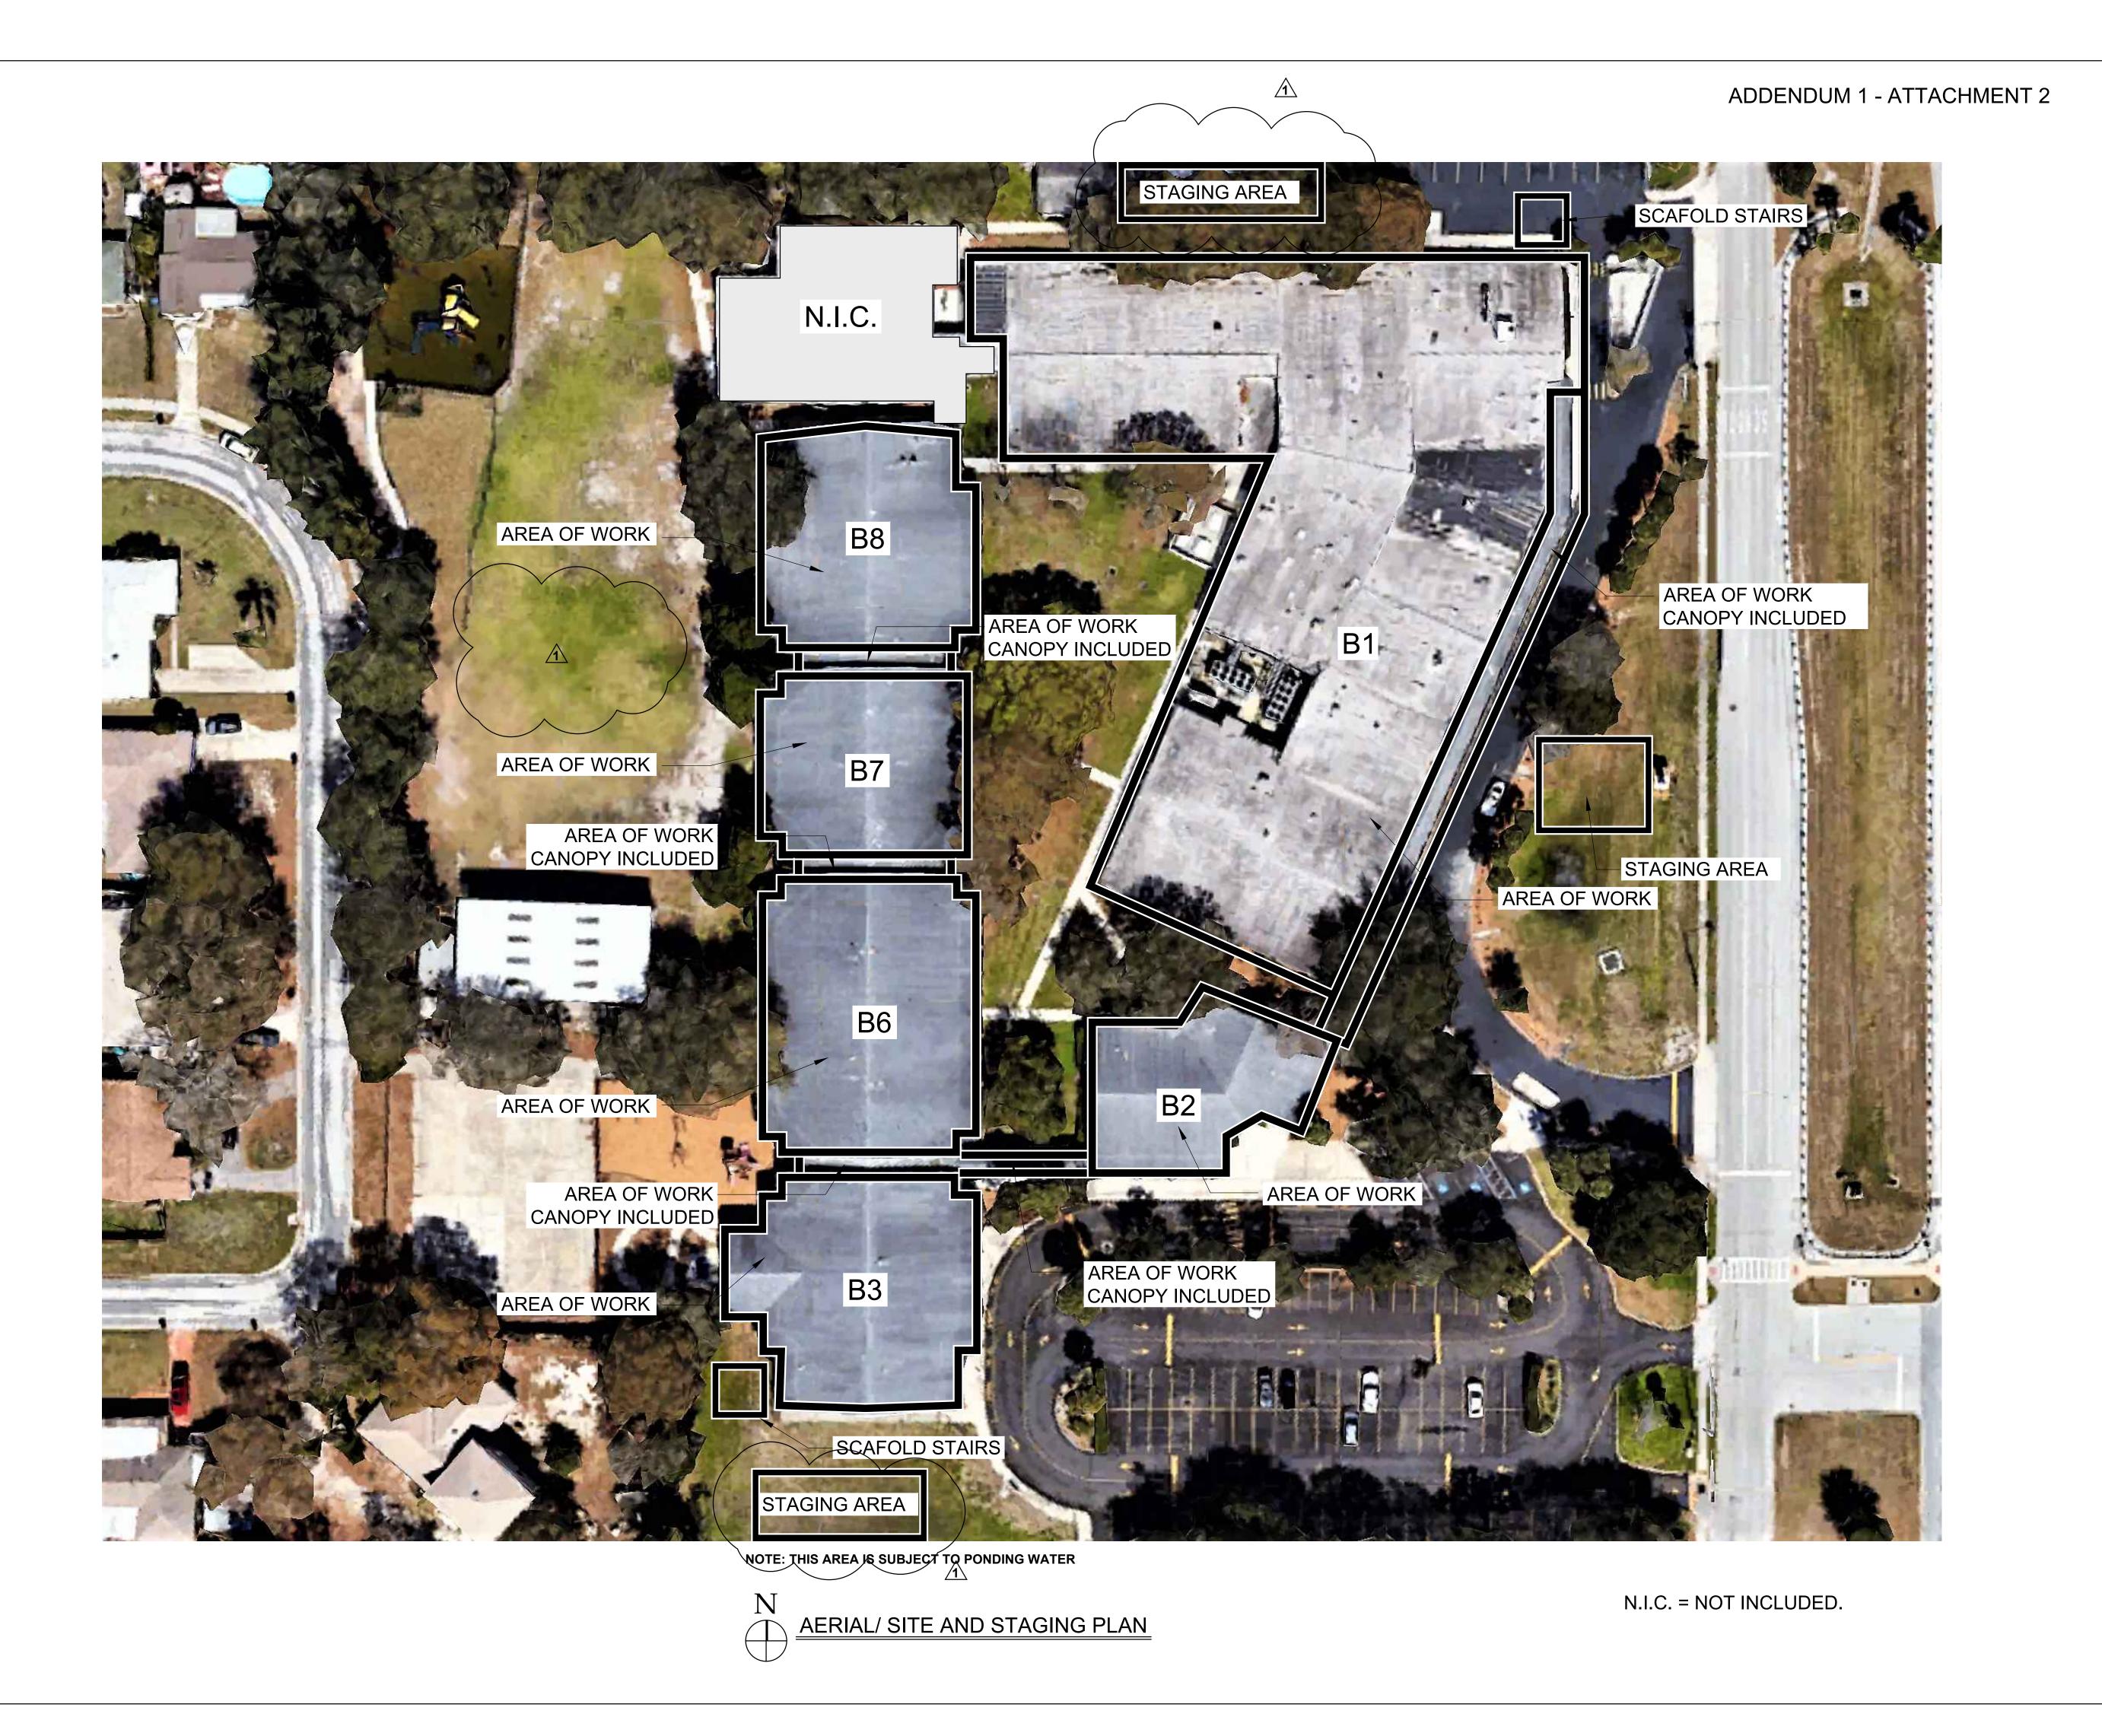

#### **REVISIONS TO DRAWINGS:**

1. Drawing Sheet RN1 – NOTES / SPECIFICATIONS

Add the following paragraphs to Base Bid – Existing Concealed Downspouts:

- "3. Where existing downspouts (concealed or exposed) tie into the existing underground storm drainage system, new exposed downspouts shall tie into the same system with square-to-round PVC transitions"
- "4. Contractor shall scope existing underground drainage lines where new downspouts will connect. Existing obstructions or damages shall be reported to PBA Design Group and Pinellas County Schools"
- "5. Where existing or concealed downspouts discharge onto sidewalks, install new trenches to nearest adjacent asphalt drive per detail
- 2. Drawing Sheet PHA1 AERIAL / SITE AND STAGING PLAN

Delete Sheet PHA1 and Replace with Revised Sheet PHA1 (Attachment 2)

Clarification: During the pre-bid meeting revised staging areas were determined. On the north staging area maintain a clear lane for fire truck access and egress from the school. Depending on the weather the southern staging area may hold water.

ISSUE RECORD: (C) THESE DRAWINGS & THEIR
CONTENTS ARE THE SOLE
PROPERTY OF PBA DESIGN GROUP,
INC..
USE OR COPY OF
ALL OR ANY PORTIONS IS BY
CONTRACT ONLY; UNAUTHORIZED
USE WILL BE PROSECUTED.
PBA DESIGN GROUP, INC.. SHEET NO. PHA1 Project Number Date DECEMBER 10, 2019 AERIAL/ SITE AND STAGING PLAN

Scale: N.T.S.