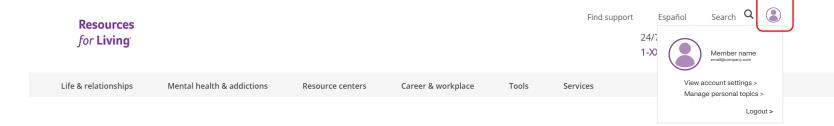

# Personal account profile

A member can change their personal profile settings at anytime by clicking on the Personal account icon and from the info drop down that appears, select "View account settings". They can also select "Manage personal topics" to edit those, or "Logout" to logout.

#### Your personal account

| Profile settings                 |
|----------------------------------|
| First name *                     |
| John                             |
| Last name *                      |
| Smith                            |
| Email address *                  |
| john.smith@company.com           |
| Password *                       |
| ******                           |
| Date of birth *                  |
| 10/21/1978                       |
| Zip code *                       |
| 75065                            |
| Phone number                     |
| 123-456-7890                     |
| Gender                           |
| Male                             |
| Relationship to primary member * |
| Self                             |
|                                  |
|                                  |
|                                  |
| Edit settings Change password    |