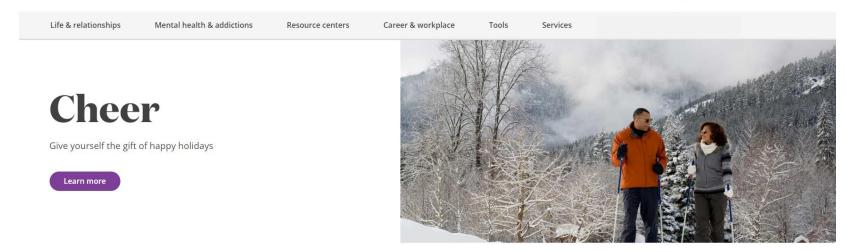

## Homepage

From the homepage, members will find information and a link to create their personal account.

#### Create your personal account

You can set up a personal account to easily find information that matches your interests. From managing stress and anxiety to childcare and more, you'll get articles, videos and other tools added to the homepage to quickly find the resources you need.

Create your personal account

Login with a personal account