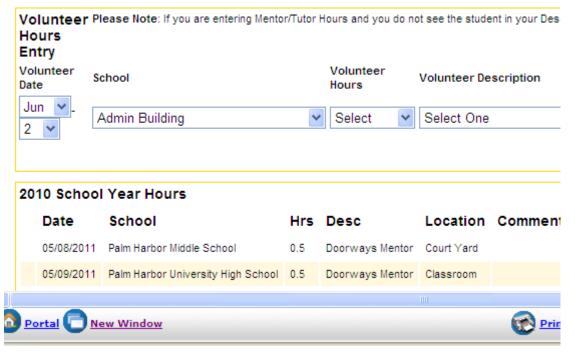

r>ROMPED BY FOCUS/SIS |                        | Michelle Roberge 🛆                                   |
|-------------------------------|------------------------|------------------------------------------------------|
| <b>Wolunteers</b>             |                        |                                                      |
| Welcome                       | Last                   | login: Wednesday, 03:09 PM                           |
| Alerts                        | Messages               | Upcoming Events                                      |
| There are no alerts.          | There are no messages. | Thu Jun 2, 2011: <u>Senior</u><br>Exams for period 1 |
|                               |                        | Thu Jun 2, 2011: Exams                               |

Add Hours



Logout after entering hours.