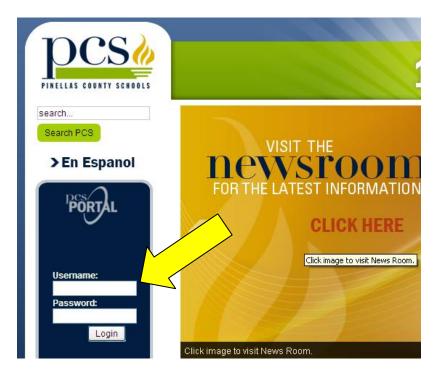

## **Enter Hours**

Volunteers from home or at school type in: www.pcsb.org Volunteers will type in their v.account in the username and password boxes

In the next screen they will click on the Portal Icon