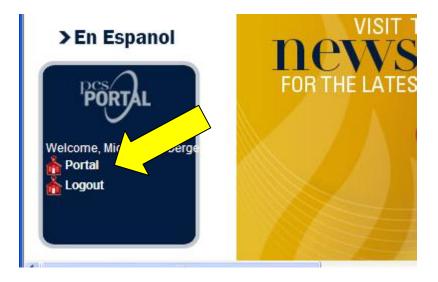

Click on the Volunteer Icon

| Portal<br>ROMPED BY FOCUS/SIS |                        | Michelle Roberge 🛆                                   |
|-------------------------------|------------------------|------------------------------------------------------|
| <b>Wolunteers</b>             |                        |                                                      |
| Welcome                       | Last                   | login: Wednesday, 03:09 PM                           |
| Alerts                        | Messages               | Upcoming Events                                      |
| There are no alerts.          | There are no messages. | Thu Jun 2, 2011: <u>Senior</u><br>Exams for period 1 |
|                               |                        | Thu Jun 2, 2011: Exams                               |