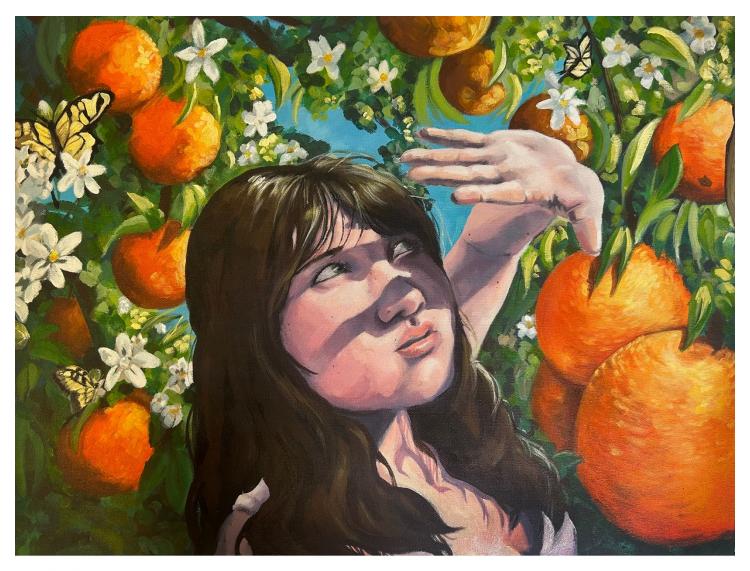

# 2025 Wall of Excellence

41 students chosen for the Wall of Excellence.

Narrowing down from 360 entries to 32 portfolios was quite a challenge and we feel that there were many students that deserved to have their work seen by our guests at the Florida State Fair.

We have selected one outstanding piece from their portfolio to display.



### **Anna Miller**

**Title:** Drawing from Memory **Teacher:** Brian McAllister



### **Riley Mills**

**Title:** Family Gardens **Teacher:** Brian McAllister



# Rinesa Murati

**Title:** Divided Devotion **Teacher:** Brian McAllister



## **Verity Skelton**

**Title:** Sun On My Skin **Teacher:** Brian McAllister