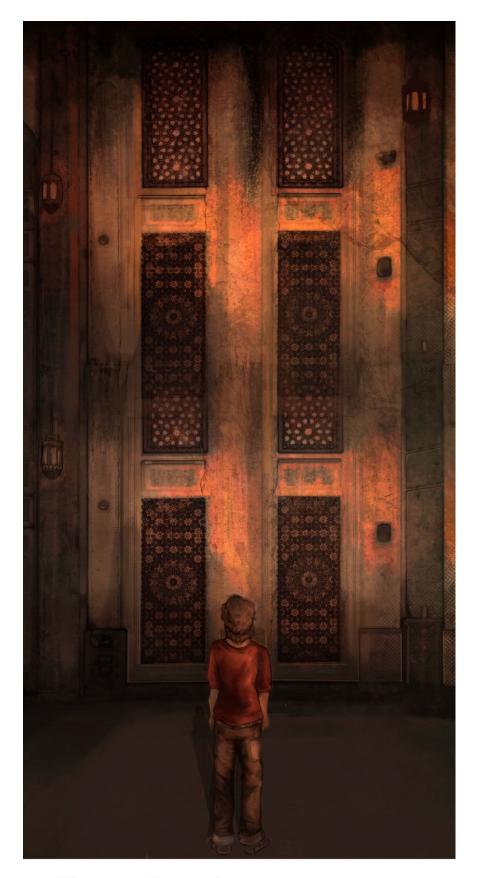

# 2025 Wall of Excellence

41 students chosen for the Wall of Excellence.

Narrowing down from 360 entries to 32 portfolios was quite a challenge and we feel that there were many students that deserved to have their work seen by our guests at the Florida State Fair.

We have selected one outstanding piece from their portfolio to display.



### **Anna Miller**

**Title:** Drawing from Memory **Teacher:** Brian McAllister



### **Riley Mills**

**Title:** Family Gardens **Teacher:** Brian McAllister



# Rinesa Murati

**Title:** Divided Devotion **Teacher:** Brian McAllister



## **Verity Skelton**

**Title:** Sun On My Skin **Teacher:** Brian McAllister