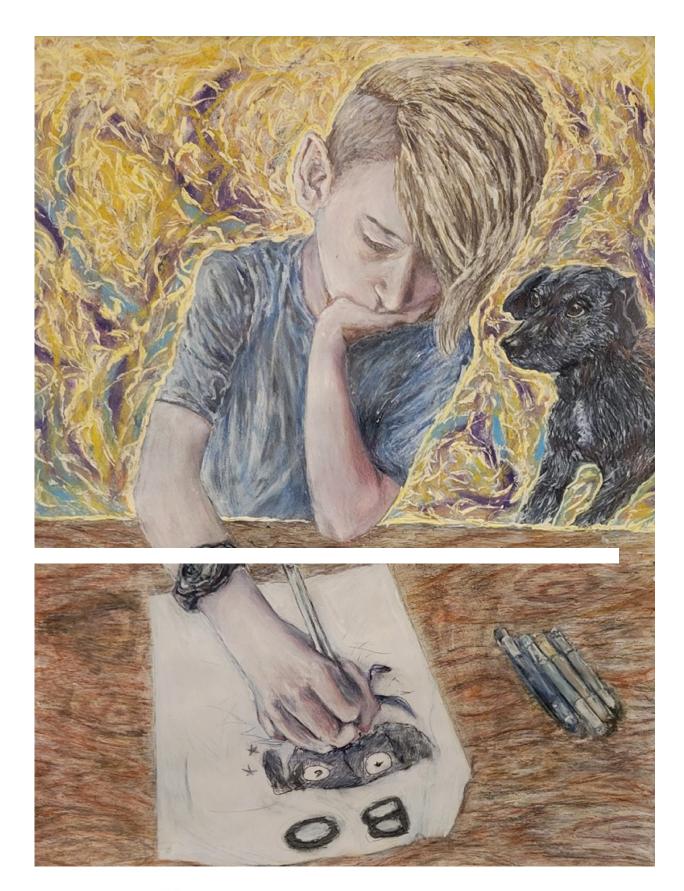

### **Anna Miller**

**Title:** Drawing from Memory **Teacher:** Brian McAllister