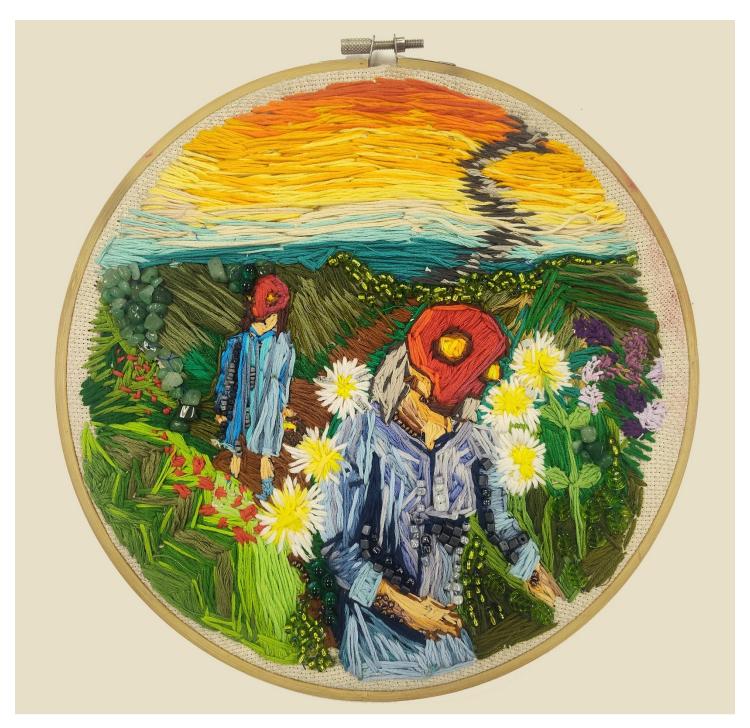

# 2025 Wall of Excellence

41 students chosen for the Wall of Excellence.

Narrowing down from 360 entries to 32 portfolios was quite a challenge and we feel that there were many students that deserved to have their work seen by our guests at the Florida State Fair.

We have selected one outstanding piece from their portfolio to display.



### **Anna Miller**

**Title:** Drawing from Memory **Teacher:** Brian McAllister



### **Riley Mills**

**Title:** Family Gardens **Teacher:** Brian McAllister



# Rinesa Murati

**Title:** Divided Devotion **Teacher:** Brian McAllister



## **Verity Skelton**

**Title:** Sun On My Skin **Teacher:** Brian McAllister