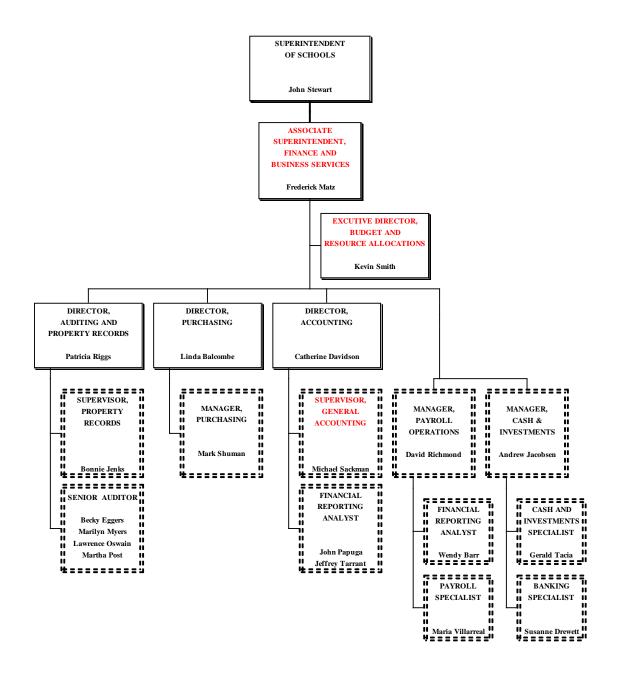

# ASSOCIATE SUPERINTENDENT, FINANCE AND BUSINESS SERVICES PROPOSED - Recommendation

#### **EXECUTIVE DIRECTOR, BUDGET & RESOURCE ALLOCATIONS PROPOSED - Recommendation**