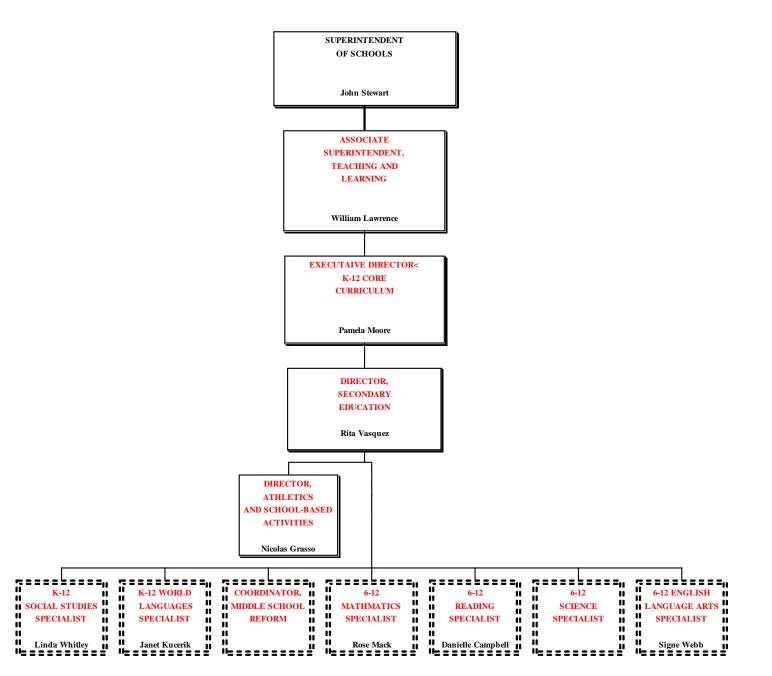

# March 20, 2012 PROPOSED ORGANIZATIONAL CHART

(Exempt Salaried Employees)



SOLID Boxes indicate Administrators

.....

Dashed Boxes indicate P/T/S

#### ORGANIZATIONAL STRUCTURE OF PINELLAS COUNTY SCHOOLS 2012-13 PROPOSED - Recommendation



# SUPERINTENDENT OF SCHOOLS PROPOSED - Recommendation



#### AREA SUPERINTENDENT PROPOSED - Recommendation



### ASSOCIATE SUPERINTENDENT, TEACHING AND LEARNING **PROPOSED - Recommendation**



# ASSISTANT SUPERINTENDENT, K-12 CORE CURRICULUM PROPOSED - Recommendation



# DIRECTOR, ELEMENTARY EDUCATION PROPOSED - Recommendation



# DIRECTOR, SECONDARY EDUCATION PROPOSED - Recommendation



#### **EXECUTIVE DIRECTOR, EXCEPTIONAL STUDENT EDUCATION PROPOSED - Recommendation**



### **EXECUTIVE DIRECTOR, STUDENT SERVICES PROPOSED - Recommendation**



# **EXECUTIVE DIRECTOR, CAREER, TECHNICAL AND ADULT EDUCATION PROPOSED - Recommendation**



# EXECUTIVE DIRECTOR, CAREER, TECHNICAL AND ADULT EDUCATION CTAE PROPOSED - Recommendation



# EXECUTIVE DIRECTOR, CAREER, TECHNICAL AND ADULT EDUCATION pTEC PROPOSED - Recommendation



# ASSOCIATE SUPERINTENDENT, FINANCE AND BUSINESS SERVICES PROPOSED - Recommendation



#### **EXECUTIVE DIRECTOR, BUDGET & RESOURCE ALLOCATIONS PROPOSED - Recommendation**



#### EXECUTIVE DIRECTOR, ASSESSMENT, ACCOUNTABILITY AND RESEARCH PROPOSED - Recommendation



#### ASSOCIATE SUPERINTENDENT, OPERATIONAL SERVICES PROPOSED - Recommendation



# CHI