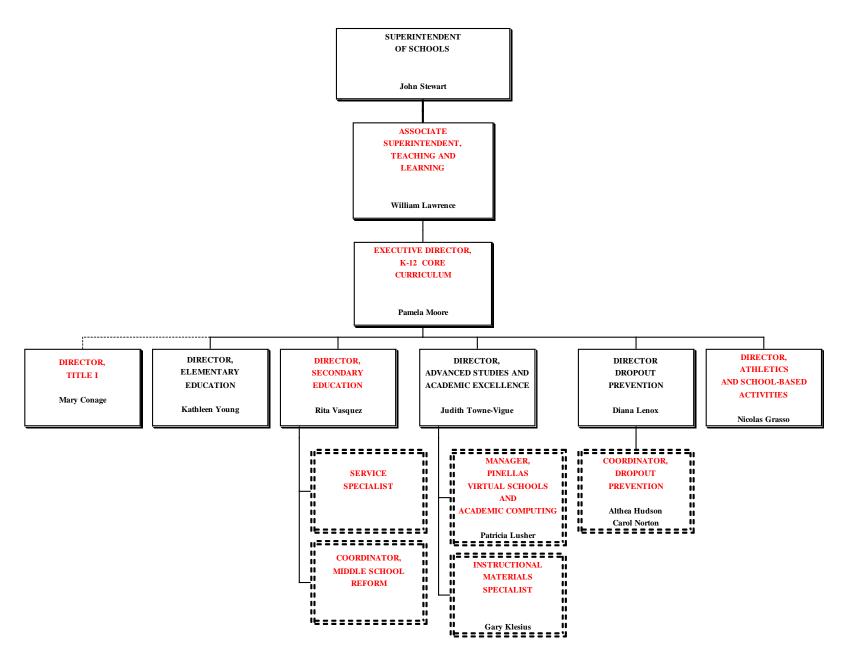

# ASSISTANT SUPERINTENDENT, K-12 CORE CURRICULUM PROPOSED - Recommendation

# DIRECTOR, SECONDARY EDUCATION PROPOSED - Recommendation