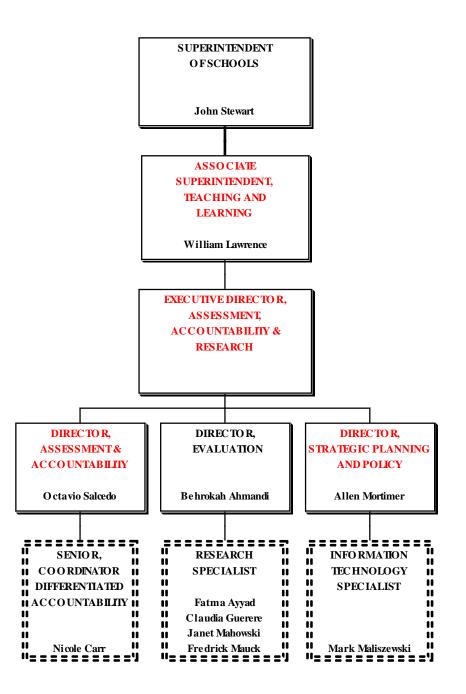

### ASSOCIATE SUPERINTENDENT, TEACHING AND LEARNING **PROPOSED - Recommendation**

#### EXECUTIVE DIRECTOR, ASSESSMENT, ACCOUNTABILITY AND RESEARCH PROPOSED - Recommendation