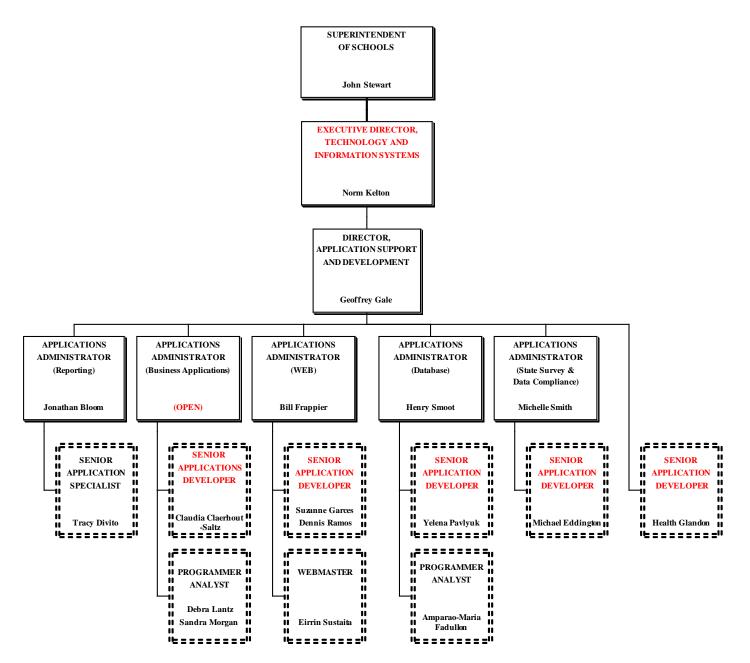

# DIRECTOR, APPLICATION SUPPORT AND DEVELOPMENT PROPOSED - Recommendation

Produced By

Pinellas County Schools

Human Resources

Compensation

301 - 4<sup>th</sup> Street SW

Largo, FL 33770