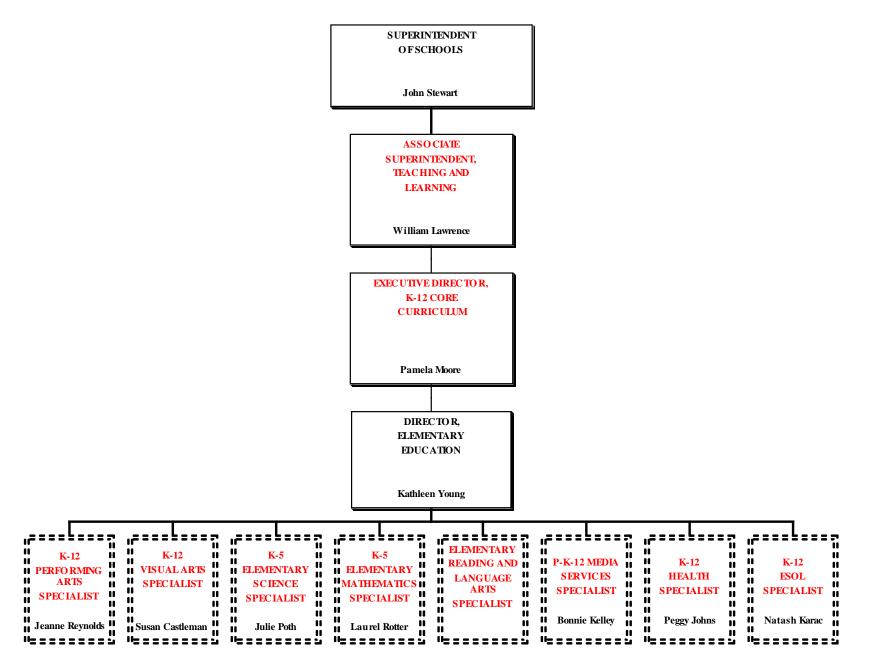

# March 20, 2012 PROPOSED ORGANIZATIONAL CHART

(Exempt Salaried Employees)



SOLID Boxes indicate Administrators

.....

Dashed Boxes indicate P/T/S

#### ORGANIZATIONAL STRUCTURE OF PINELLAS COUNTY SCHOOLS 2012-13 PROPOSED - Recommendation



# SUPERINTENDENT OF SCHOOLS PROPOSED - Recommendation



#### AREA SUPERINTENDENT PROPOSED - Recommendation



### ASSOCIATE SUPERINTENDENT, TEACHING AND LEARNING **PROPOSED - Recommendation**



# ASSISTANT SUPERINTENDENT, K-12 CORE CURRICULUM PROPOSED - Recommendation



# DIRECTOR, ELEMENTARY EDUCATION PROPOSED - Recommendation



# DIRECTOR, SECONDARY EDUCATION PROPOSED - Recommendation



#### **EXECUTIVE DIRECTOR, EXCEPTIONAL STUDENT EDUCATION PROPOSED - Recommendation**



### **EXECUTIVE DIRECTOR, STUDENT SERVICES PROPOSED - Recommendation**



# **EXECUTIVE DIRECTOR, CAREER, TECHNICAL AND ADULT EDUCATION PROPOSED - Recommendation**



# EXECUTIVE DIRECTOR, CAREER, TECHNICAL AND ADULT EDUCATION CTAE PROPOSED - Recommendation



# EXECUTIVE DIRECTOR, CAREER, TECHNICAL AND ADULT EDUCATION pTEC PROPOSED - Recommendation



# ASSOCIATE SUPERINTENDENT, FINANCE AND BUSINESS SERVICES PROPOSED - Recommendation



#### **EXECUTIVE DIRECTOR, BUDGET & RESOURCE ALLOCATIONS PROPOSED - Recommendation**



#### EXECUTIVE DIRECTOR, ASSESSMENT, ACCOUNTABILITY AND RESEARCH PROPOSED - Recommendation



#### ASSOCIATE SUPERINTEN