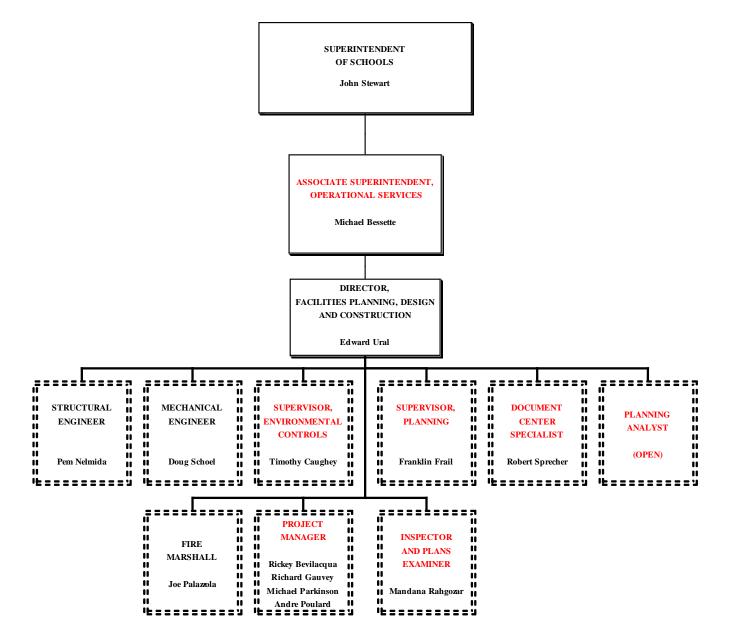

# DIRECTOR, FACILITIES PLANNING, DESIGN AND CONSTRUCTION (FACILITIES)

# **PROPOSED - Recommendation**