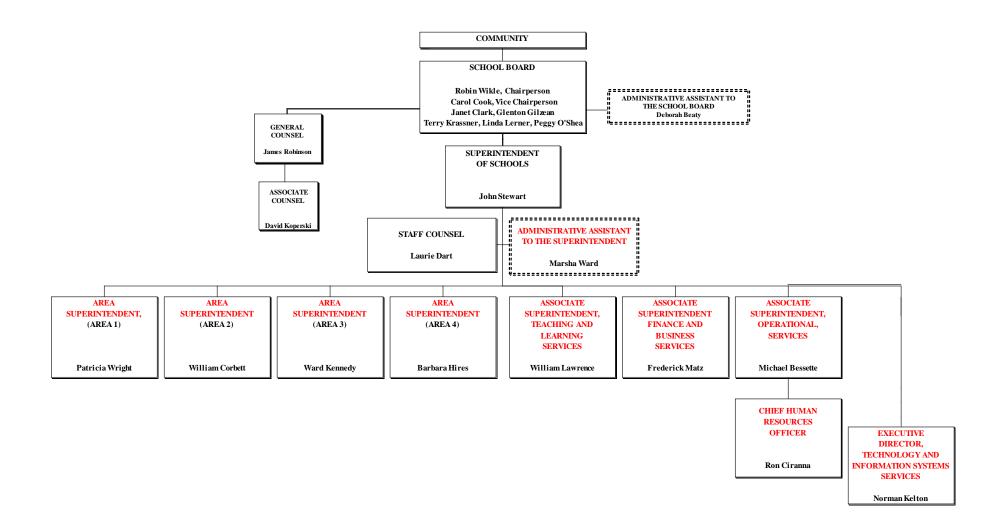

#### ORGANIZATIONAL STRUCTURE OF PINELLAS COUNTY SCHOOLS 2012-13 PROPOSED - Recommendation

# SUPERINTENDENT OF SCHOOLS PROPOSED - Recommendation

#### AREA SUPERINTENDENT PROPOSED - Recommendation

### ASSOCIATE SUPERINTENDENT, TEACHING AND LEARNING **PROPOSED - Recommendation**

# ASSOCIATE SUPERINTENDENT, FINANCE AND BUSINESS SERVICES PROPOSED - Recommendation

#### ASSOCIATE SUPERINTENDENT, OPERATIONAL SERVICES PROPOSED - Recommendation

# CHIEF OF HUMAN RESOURCES SERVICES PROPOSED - Recommendation

## **EXECUTIVE DIRECTOR, TECHNOLOGY AND INFORMATION SYSTEMS PROPOSED - Recommendation**