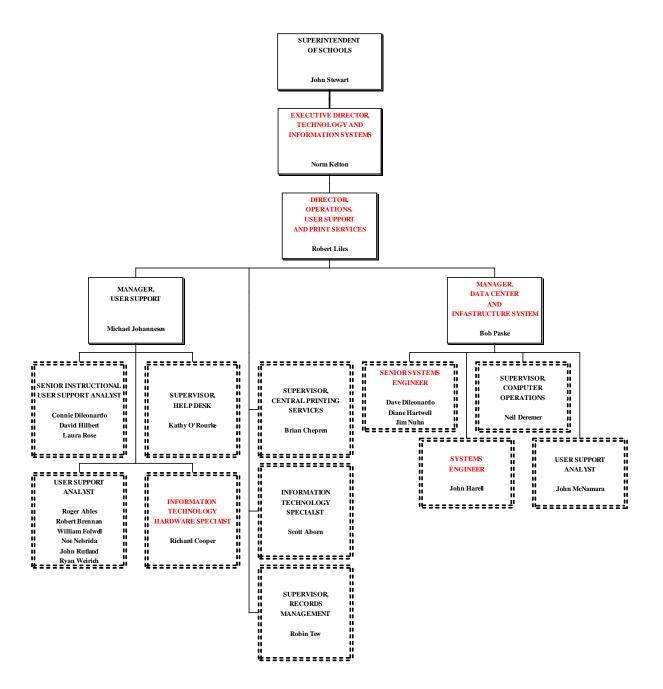

# DIRECTOR, OPERATIONS, USER SUPPORT AND PRINT SERVICES PROPOSED - Recommendation