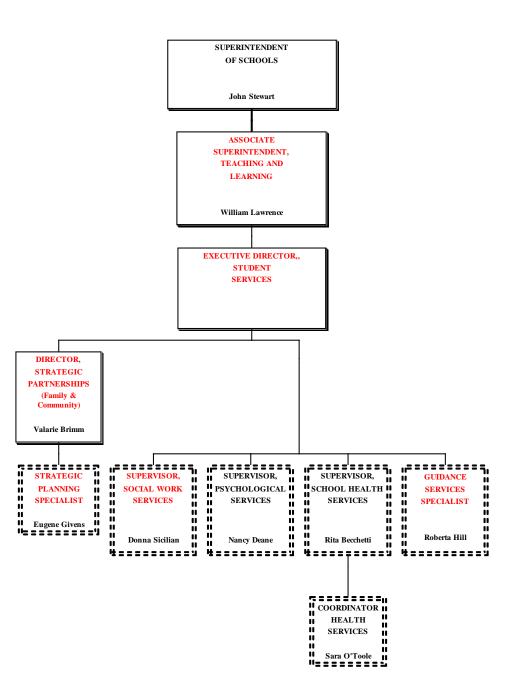

arch 20, 2012 PROPOSED ORGANIZATIONAL CHART

(Exempt Salaried Employees)



SOLID Boxes indicate Administrators

.....

Dashed Boxes indicate P/T/S

#### ORGANIZATIONAL STRUCTURE OF PINELLAS COUNTY SCHOOLS 2012-13 PROPOSED - Recommendation



# SUPERINTENDENT OF SCHOOLS PROPOSED - Recommendation



#### AREA SUPERINTENDENT PROPOSED - Recommendation



### ASSOCIATE SUPERINTENDENT, TEACHING AND LEARNING **PROPOSED - Recommendation**



# ASSISTANT SUPERINTENDENT, K-12 CORE CURRICULUM PROPOSED - Recommendation



# DIRECTOR, ELEMENTARY EDUCATION PROPOSED - Recommendation



# DIRECTOR, SECONDARY EDUCATION PROPOSED - Recommendation



#### **EXECUTIVE DIRECTOR, EXCEPTIONAL STUDENT EDUCATION PROPOSED - Recommendation**



### **EXECUTIVE DIRECTOR, STUDENT SERVICES PROPOSED - Recommendation**



# **EXECUTIVE DIRECTOR, CAREER, TECHNICAL AND ADULT EDUCATION PROPOSED - Recommendation**



# EXECUTIVE DIRECTOR, CAREER, TECHNICAL AND ADULT EDUCATION CTAE PROPOSED - Recommendation



# EXECUTIVE DIRECTOR, CAREER, TECHNICAL AND ADULT EDUCATION pTEC PROPOSED - Recommendation



# ASSOCIATE SUPERINTENDENT, FINANCE AND BUSINESS SERVICES PROPOSED - Recommendation



#### **EXECUTIVE DIRECTOR, BUDGET & RESOURCE ALLOCATIONS PROPOSED - Recommendation**



#### EXECUTIVE DIRECTOR, ASSESSMENT, ACCOUNTABILITY AND RESEARCH PROPOSED - Recommendation



#### ASSOCIATE SUPERINTENDENT, OPERATIONAL SERVICES PROPOSED - Recommendation



# CHIEF OF HUMAN RESOURCES SERVICES PROPOSED - Recommendation



#### DIRECTOR, STUDENT DEMOGRAPHICS, ASSIGNMENT AND SCHOOL CAPACITY PROPOSED -Recommendation



# DIRE