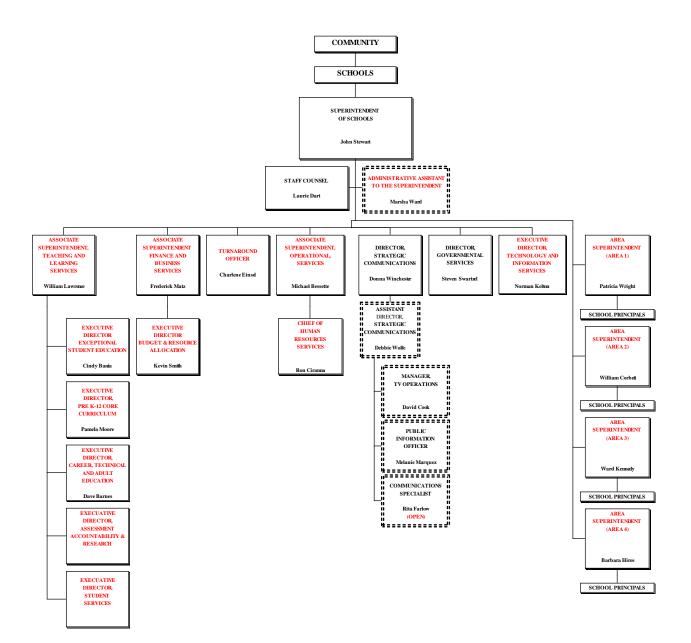

# SUPERINTENDENT OF SCHOOLS PROPOSED - Recommendation

### ASSOCIATE SUPERINTENDENT, TEACHING AND LEARNING **PROPOSED - Recommendation**

# ASSOCIATE SUPERINTENDENT, FINANCE AND BUSINESS SERVICES PROPOSED - Recommendation

#### ASSOCIATE SUPERINTENDENT, OPERATIONAL SERVICES PROPOSED - Recommendation

# CHIEF OF HUMAN RESOURCES SERVICES PROPOSED - Recommendation

## **EXECUTIVE DIRECTOR, TECHNOLOGY AND INFORMATION SYSTEMS PROPOSED - Recommendation**