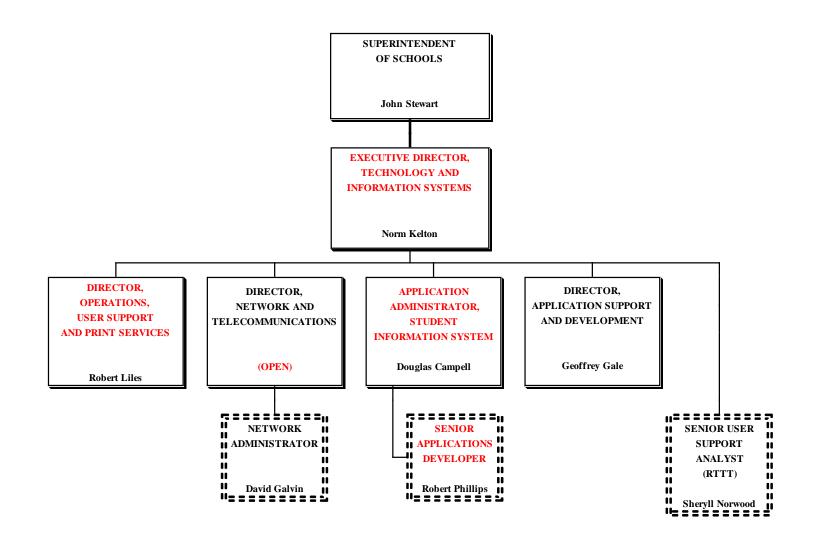

## **EXECUTIVE DIRECTOR, TECHNOLOGY AND INFORMATION SYSTEMS PROPOSED - Recommendation**

# DIRECTOR, OPERATIONS, USER SUPPORT AND PRINT SERVICES PROPOSED - Recommendation

# DIRECTOR, APPLICATION SUPPORT AND DEVELOPMENT PROPOSED - Recommendation

Produced By

Pinellas County Schools

Human Resources

Compensation

301 - 4<sup>th</sup> Street SW

Largo, FL 33770