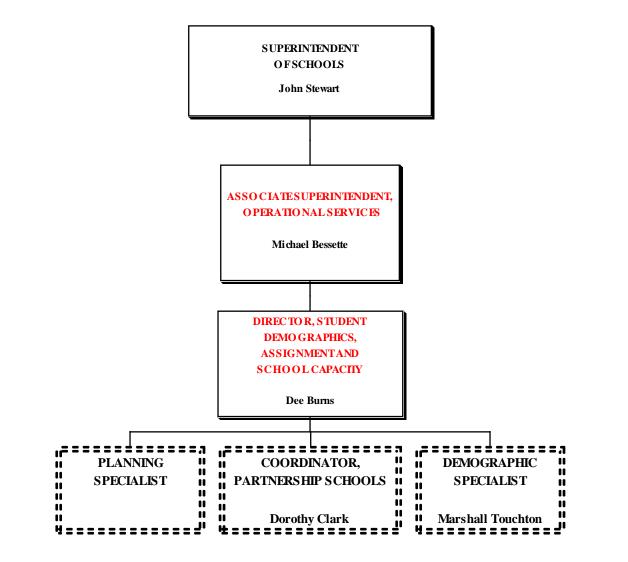

#### DIRECTOR, STUDENT DEMOGRAPHICS, ASSIGNMENT AND SCHOOL CAPACITY PROPOSED -Recommendation