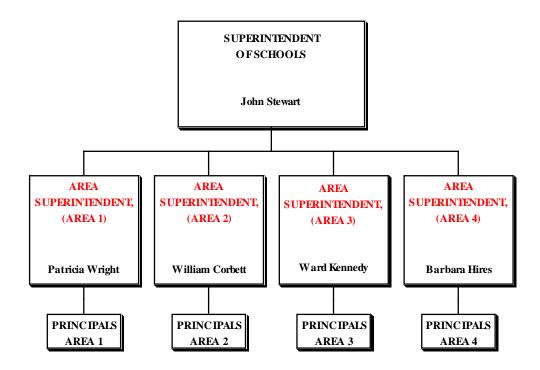

# SUPERINTENDENT OF SCHOOLS PROPOSED - Recommendation

#### AREA SUPERINTENDENT PROPOSED - Recommendation