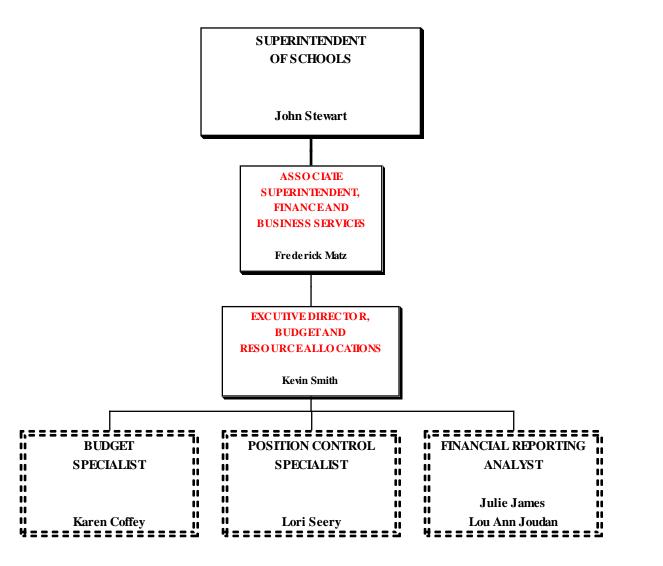

# ASSOCIATE SUPERINTENDENT, FINANCE AND BUSINESS SERVICES PROPOSED - Recommendation

#### **EXECUTIVE DIRECTOR, BUDGET & RESOURCE ALLOCATIONS PROPOSED - Recommendation**