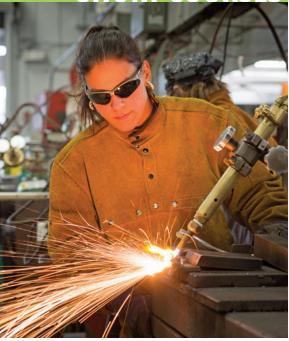

### **BIS** BUSINESS & INDUSTRY SERVICES

OWI-098-2019

WELDING

**Opportunity starts here** 

Course provides students with the basic skills needed to work with Stick, MIG and TIG Welders. Hands-on course taught by industry experienced faculty.

### **LEARNING OBJECTIVES:**

- Safe working procedures
- Types of metals and gauges
- Types of welds
- How to weld pipe and plate
- Inspection processes