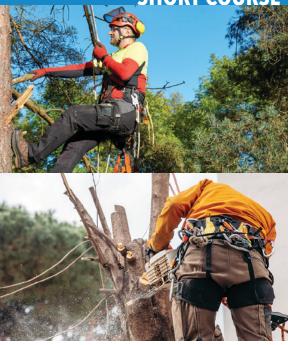

# **ISA CERTIFIED ARBORIST**

Opportunity starts here

- Course prepares qualified professionals to take and succeed with the ISA Certified Arborist Exam
- Exam Eligibility Requirements: 3+ years of full-time, eligible, practical work experience in arboriculture and/or a degree in the field of arboriculture, horticulture, landscape architecture, or forestry from a regionally accredited education institute
- Curriculum covers a broad range of arboriculture related topics
- ISA Certified Arborist credential is accredited by the American National Standards Institute (ANSI) and meets, or exceeds, ISO Standard 17024