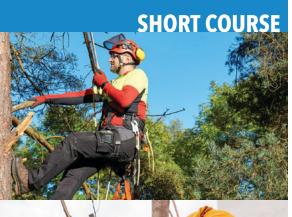

## **ISA CERTIFIED ARBORIST**

Opportunity starts here

- Course prepares qualified professionals to take and succeed with the ISA Certified Arborist® Exam
- Exam Eligibility Requirements: 3+ years of full-time, eligible, practical work experience in arboriculture and/or a degree in the field of arboriculture, horticulture, landscape architecture, or forestry from a regionally accredited education institute. View ISA Certified Arborist® Application Guide: https://bit.ly/2FWOQrm
- Curriculum covers a broad range of arboriculture related topics
- ISA Certified Arborist® credential is accredited by the American National Standards Institute (ANSI) and meets, or exceeds, ISO Standard 17024