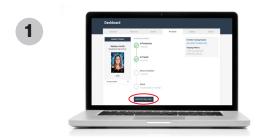

## If a student or family decides to return their portfolio, they will need to follow the steps below:

Log into their account at store.cady.com
Click on the "Portfolio" tab
Scroll down and click "Print Return Label"