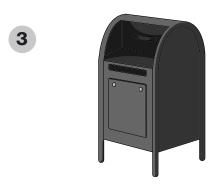

Download the label and print
Affix to the outside of your box
Package your portfolio and all proofs
Use the orginal or new packaging

Place your package in your mailbox or drop off at your nearest FedEx, Walgreen's, Kroger or USPS location