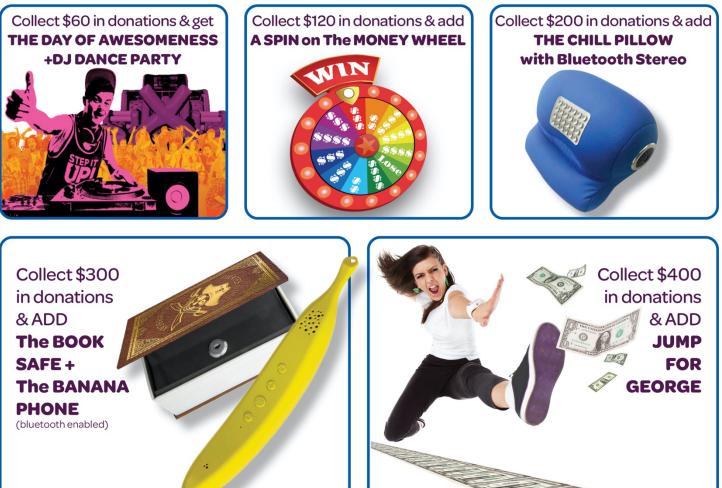

## Collect \$600 or more in donations and earn an AMAZON GIFT CARD!

These levels are NOT cumulative Collect \$600 = \$25 Amazon Gift Card | Collect \$750 = \$50 Amazon Gift Card | Collect \$1,000 = \$100 Amazon Gift Card Collect \$1,500 = \$200 Amazon Gift Card | Collect \$2,000 = \$300 Amazon Gift Card | Collect \$2,500 = \$400 Amazon Gift Card Use The Gift Card To Shop Your Own Wish List Items, Or Towards The Purchase Of Cool Stuff Like...