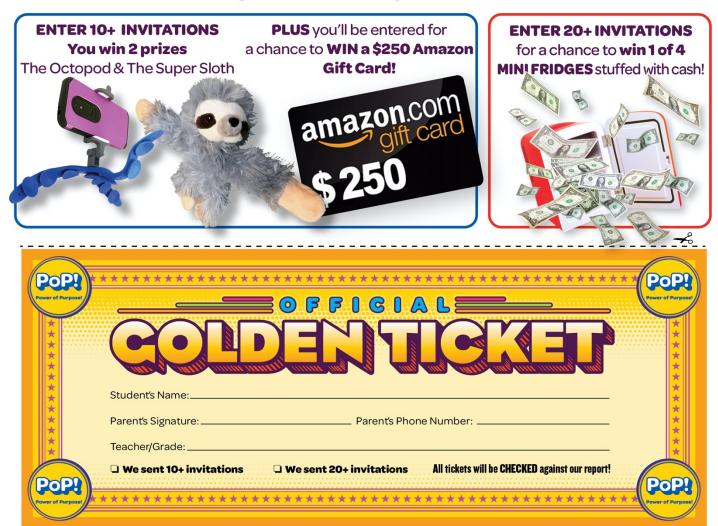

**STEP 3:** Have your student return their completed Golden Ticket TOMORROW so your student qualifies for the Golden Ticket Prizes and Drawings! Check out the amazing rewards below:

## www.stepitupkids.com/PalmHarborMS34683

Send out TEN OR MORE invitations via your Personal Donation Page, and your student qualifies for the Golden Ticket prizes and drawings! Return your completed Golden Ticket on September 21, 2021