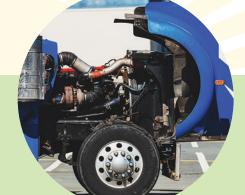

# DIESEL SYSTEMS TECHNICIAN 1 & 2

- Hands-on, comprehensive diesel mechanic program taught by industry experienced faculty
- Financial aid available for qualified students
- Small class sizes
- Learn diesel engine fundamentals including engine safety, service, overhaul, rebuild, and repair
- Bus and Truck Mechanics and Diesel Engine Specialists earn an average of \$23.24 per hour\*