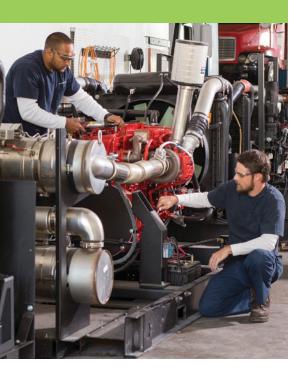

# DIESEL SYSTEMS TECHNICIAN 1 & 2

- Hands-on, comprehensive diesel mechanic program taught by industry experienced faculty
- Financial aid available for qualified students
- Small class sizes
- Learn diesel engine fundamentals including engine safety, service, overhaul, rebuild, and repair
- Bus and Truck Mechanics and Diesel Engine Specialists earn an average of \$23.24 per hour\*