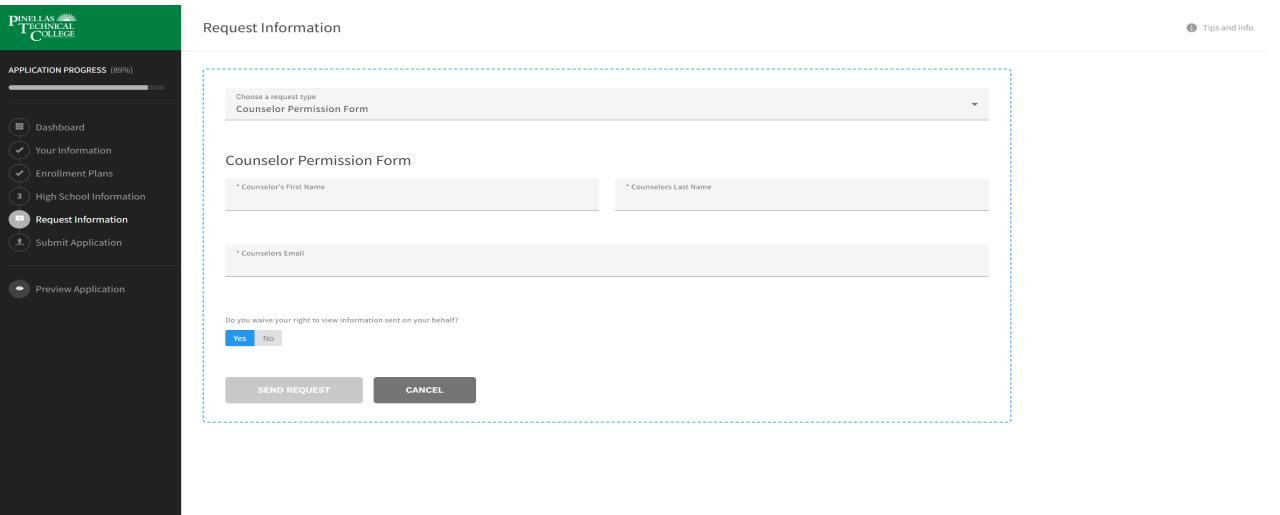

Students will need their HS Counselor name and email to complete this section and send the request HS Counselors will receive an email with link for permission to be granted Pinellas Ter

**Pinellas Technical Colle** 

Students will only need the name and email of (1) parent/guardian – email with link will be sent to parent/guardian to provide permission Email provided should be one that parent/guardian checks frequently Completed Application – Now what?