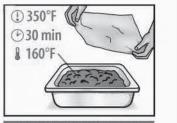

# CONVECTION OVEN

- Empty Beef Ravioli in Meat Sauce into a half-size steam table pan and cover tightly with aluminu foil or use plastic wrap for steamer application.
- Steam in pressure or convection oven at 350°F for approximately 30 minutes until serving temperature of 160°F is obtained.