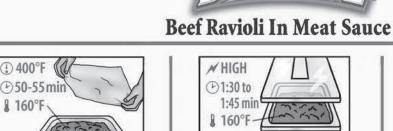

## CONVENTIONAL OVEN

 $\square$ 

STEEL

- Empty Beef Ravioli in Meat Sauce into a half-size steam table pan and cover with aluminum foil.
- Bake in preheated 400°F conventional oven for approximately 50-55 minutes until serving temperature of 160°F is obtained.

# MICROWAVE

 For individual serving (8.31oz), empty Beef Ravioli in Meat Sauce into covered microwave-safe dish and microwave on **HIGH** for approximately 1:30 to 1:45 minutes until 160°F is obtained. Product should be stirred and allowed to set for at least 3 minutes before serving. NOTE: Microwave ovens vary in wattage; adjust time accordingly.