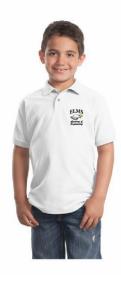

## MODIFIED DRESS CODE

- Tops: All ELMS students will wear grey, white or light blue (not pictured) polo style shirts. These polo's may either be plain or purchased with our logo. Students may also wear Spirit Shirts (ELMS T-shirts only) on Fridays.
- Bottoms: Students are to wear jeans with no holes or Khaki pants. We will also permit uniform length khaki shorts. All pants and shorts are to be worn at the waist.
- Outerwear: ELMS sweatshirts will be available for purchase. Plain grey, white or light blue (not pictured) sweatshirts will also be permitted.