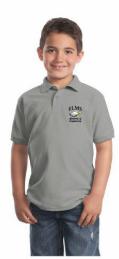

## MODIFIED DRESS CODE

- Tops: All ELMS students will wear grey, white or light blue (not pictured) polo style shirts. These polo's may either be plain or purchased with our logo. Students may also wear Spirit Shirts (ELMS T-shirts only) on Fridays.
- Bottoms: Students are to wear jeans with no holes or Khaki pants. We will also permit uniform length khaki shorts. All pants and shorts are to be worn at the waist.
- Outerwear: ELMS sweatshirts will be available for purchase. Plain grey, white or light blue (not pictured) sweatshirts will also be permitted.