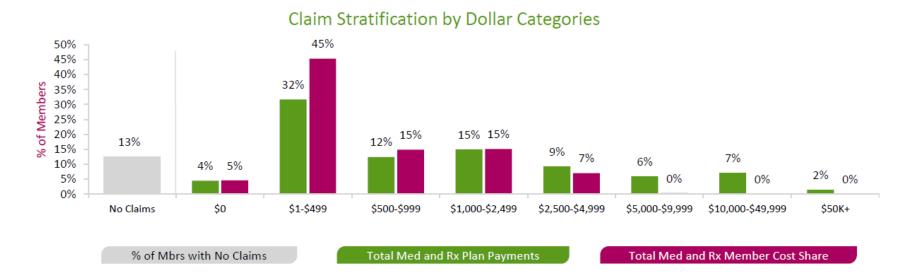

#### 3. 2016 Health Plan Renewal

- A. Status Quo Renewal 9.3%
- B. Combo Plan (changes across all plans) 6.53%
- C. High Deductible Plan (HMO and CHPD, no changes; NPOS deductible from \$300 to \$2,500) 4.68%

Ted Pafundi reviewed the renewal options.

Example A – would increase 9.3 percent with no plan design changes.

Example B – would increase 6.53 percent with plan design changes. We looked at claims where they were out of line. The plan changes would be based on the evaluation of usage.

Item C – with plan design changes – 4.68 percent (5 percent reduction)