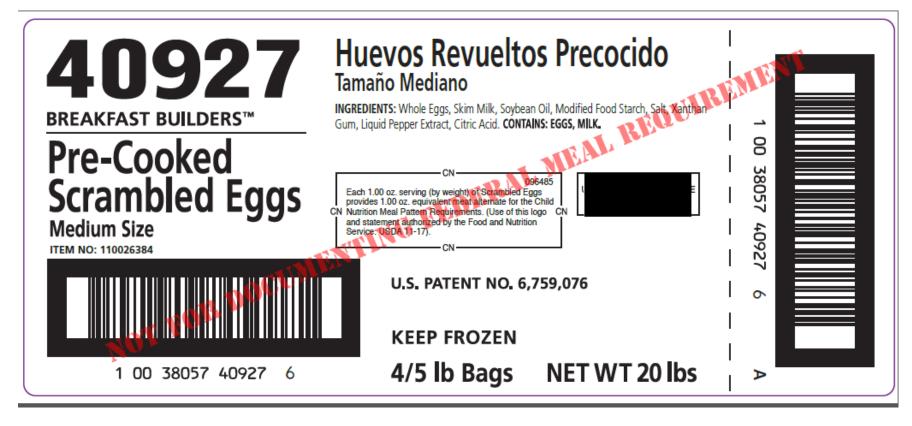

**COMMODITY CODE: 100047** 

40927-110026384

#### **INGREDIENT STATEMENT:**

Whole Eggs, Skim Milk, Soybean Oil, Modified Food Starch, Salt, Xanthan Gum, Liquid Pepper Extract, Citric Acid. CONTAINS: EGGS, MILK

# **Product Specifications**

| UPC/GTIN              | 10038057409276             |  |
|-----------------------|----------------------------|--|
| Distributed           | Frozen                     |  |
| Shelf Life            | 270 Days Frozen            |  |
| Servings per Case     | 320                        |  |
| Pack Size             | 4/5 lb.                    |  |
| Net Weight            | 20 lbs.                    |  |
| Gross Weight          | 21.1 lbs.                  |  |
| Box Dimensions        | 13.35" x 9.85" x 12.82"    |  |
| Cube                  | 0.97 Cubic Ft              |  |
| Pallet                | 14 Tie x 6 High (84 boxes) |  |
| Material Pack Type    | Bag                        |  |
| CN Labeled            | Yes                        |  |
| Religious Designation | None                       |  |

## CN Contribution: M/MA = 1.00 oz.

**CN 096485, 098069, 099424:** Each 1.00 oz. serving (by weight) of Scrambled Eggs provides 1.00 oz. equivalent meat alternate for the Child Nutrition Meal Pattern Requirements