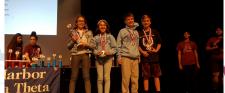

### Math Mu competition Saturday December 15, 2018

PI - off competition - Second place - Sophia Galbraith

Seventh-grade individual competition Mark Shaker - 8th place

Sixth-grade individual competition Peter Wendol - 8th place Zach Porter - 7th place Chloe Mossey - 3rd place

Sixth-grade team competition Peter Wendol, Zach Porter, Chloe Mossey, and Camille DiCarlo 1st place!

International

Wednesday January 9th Join Us For A Fun-filled Morning

Don't Want to Walk? Then Bike!

> Meet at Calvary 8:15 a.m.