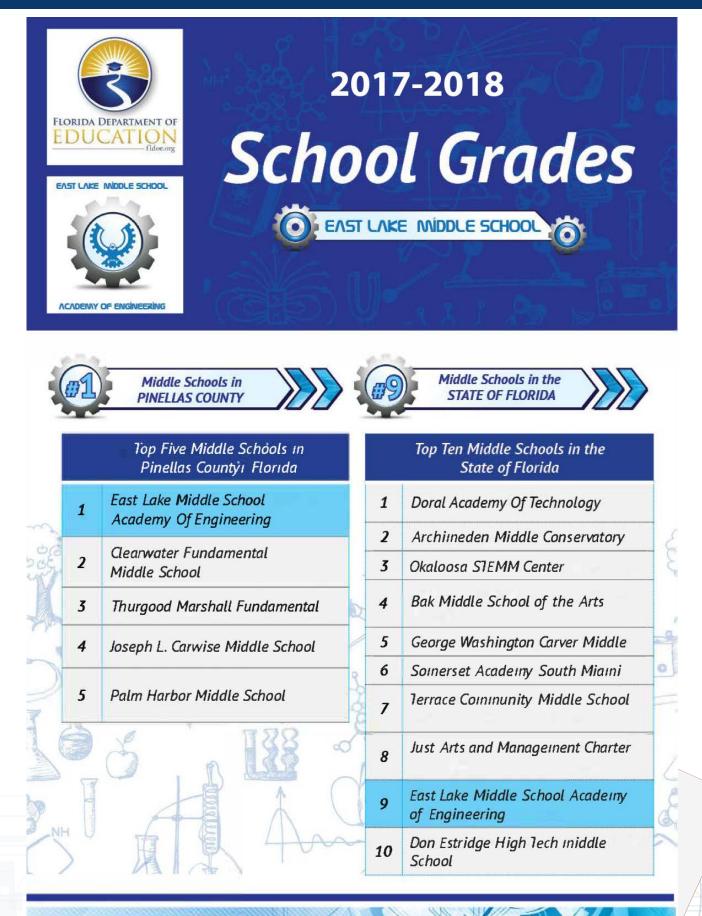

### EAST LAKE MIDDLE SCHOOL ACADEMY OF ENGINEERING

Volume 3, Issue 5

Number 1 Again, 2017-2018! ELMS finished number one in Pinellas county for all middle schools, and number 9 in the state of Florida!