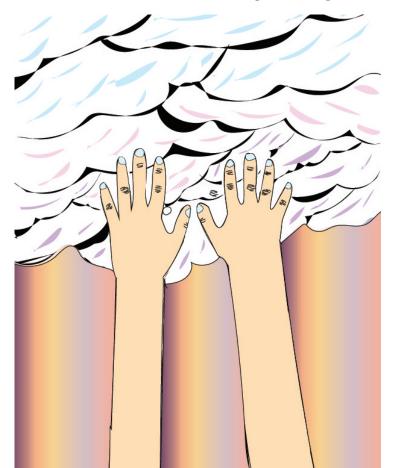

# 1f...

## You could Reach The Clouds ...

You would soar above and feel the fluffy soft exterior of a cloud. You could drift around for hours floating above the world below you. You could float away from the problems on Earth and leave to go clear your mind. You could discover millions and millions of things unknown to mankind. You could play a fun game of hide and seek, floating tag, and even build a cloud man. You could soar and fly. You could imagine the impossible.

# By - Sydney Moore