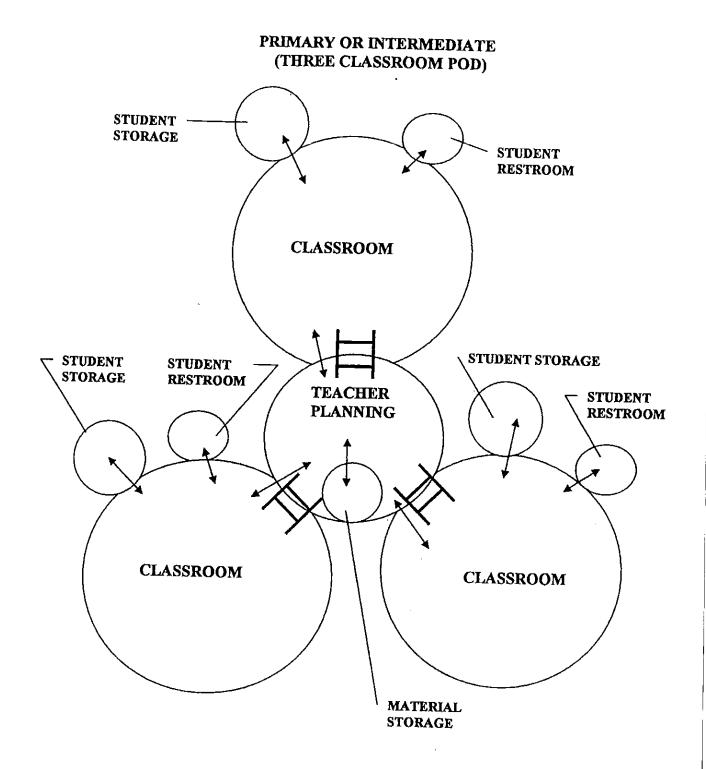

Instructional pod (3 teachers units) Primary adjustable

| <u>Primary</u><br>*84<br>*6                                                | <u>FURNITURE</u><br>Individual Student Tables with adjustable legs<br>Trapezoidal Tables with adjustable legs                                                                                                                                                                                                                                                                                                                                                                                                                                                                |
|----------------------------------------------------------------------------|------------------------------------------------------------------------------------------------------------------------------------------------------------------------------------------------------------------------------------------------------------------------------------------------------------------------------------------------------------------------------------------------------------------------------------------------------------------------------------------------------------------------------------------------------------------------------|
| *3                                                                         | Kidney Shaped Tables, 48" diameter, with adjustable legs                                                                                                                                                                                                                                                                                                                                                                                                                                                                                                                     |
| 30                                                                         | 14" Stackable Chairs                                                                                                                                                                                                                                                                                                                                                                                                                                                                                                                                                         |
| 60                                                                         | 16" Stackable Chairs                                                                                                                                                                                                                                                                                                                                                                                                                                                                                                                                                         |
| 3                                                                          | 18" Stackable Chairs                                                                                                                                                                                                                                                                                                                                                                                                                                                                                                                                                         |
| *6                                                                         | Freestanding Storage Units, 48"W x 24"D x 30"H, with adjustable shelves with doors and recessed hinges                                                                                                                                                                                                                                                                                                                                                                                                                                                                       |
| *3                                                                         | Freestanding Shelving, 60"H x 12"D x 36"W, with adjustable shelves                                                                                                                                                                                                                                                                                                                                                                                                                                                                                                           |
| *6                                                                         | Freestanding Shelving, 40"H x 12"D x 36"W, with adjustable shelves                                                                                                                                                                                                                                                                                                                                                                                                                                                                                                           |
| 3                                                                          | File Cabinets, Four-Drawer, Steel, Suspension, without Locks                                                                                                                                                                                                                                                                                                                                                                                                                                                                                                                 |
| 3                                                                          | Study Carrels, Two Place, Wet, with adjustable legs                                                                                                                                                                                                                                                                                                                                                                                                                                                                                                                          |
| 3                                                                          | Computer Tables                                                                                                                                                                                                                                                                                                                                                                                                                                                                                                                                                              |
| 3                                                                          | Library Display Shelves                                                                                                                                                                                                                                                                                                                                                                                                                                                                                                                                                      |
| 3                                                                          | Big Book Displays and Storage                                                                                                                                                                                                                                                                                                                                                                                                                                                                                                                                                |
|                                                                            |                                                                                                                                                                                                                                                                                                                                                                                                                                                                                                                                                                              |
|                                                                            | EQUIPMENT                                                                                                                                                                                                                                                                                                                                                                                                                                                                                                                                                                    |
| 3                                                                          | Document Camera                                                                                                                                                                                                                                                                                                                                                                                                                                                                                                                                                              |
| 3<br>3                                                                     | Document Camera<br>Cassette Recorders                                                                                                                                                                                                                                                                                                                                                                                                                                                                                                                                        |
| 3<br>3                                                                     | Document Camera<br>Cassette Recorders<br>Record Players                                                                                                                                                                                                                                                                                                                                                                                                                                                                                                                      |
| 3<br>3<br>*#3                                                              | Document Camera<br>Cassette Recorders<br>Record Players<br>All-in-One Smart Board (interactive white board)<br>including an attached projector.                                                                                                                                                                                                                                                                                                                                                                                                                              |
| 3<br>3                                                                     | Document Camera<br>Cassette Recorders<br>Record Players<br>All-in-One Smart Board (interactive white board)                                                                                                                                                                                                                                                                                                                                                                                                                                                                  |
| 3<br>3<br>*#3<br>*3<br>3                                                   | Document Camera<br>Cassette Recorders<br>Record Players<br>All-in-One Smart Board (interactive white board)<br>including an attached projector.<br>Sound enhancement equipment system<br>including amplifiers, speakers and microphones.<br>Video Recorders                                                                                                                                                                                                                                                                                                                  |
| 3<br>3<br>*#3<br>*3<br>3<br>3                                              | Document Camera<br>Cassette Recorders<br>Record Players<br>All-in-One Smart Board (interactive white board)<br>including an attached projector.<br>Sound enhancement equipment system<br>including amplifiers, speakers and microphones.<br>Video Recorders<br>Listening Centers                                                                                                                                                                                                                                                                                             |
| 3<br>3<br>*#3<br>*3<br>3<br>3<br>1                                         | Document Camera<br>Cassette Recorders<br>Record Players<br>All-in-One Smart Board (interactive white board)<br>including an attached projector.<br>Sound enhancement equipment system<br>including amplifiers, speakers and microphones.<br>Video Recorders<br>Listening Centers<br>Projector Cart 42" H                                                                                                                                                                                                                                                                     |
| 3<br>3<br>*#3<br>*3<br>3<br>3<br>1<br>3                                    | Document Camera<br>Cassette Recorders<br>Record Players<br>All-in-One Smart Board (interactive white board)<br>including an attached projector.<br>Sound enhancement equipment system<br>including amplifiers, speakers and microphones.<br>Video Recorders<br>Listening Centers<br>Projector Cart 42" H<br>Projector Carts 26" H                                                                                                                                                                                                                                            |
| 3<br>3<br>*#3<br>*3<br>3<br>3<br>1<br>3<br>6                               | Document Camera<br>Cassette Recorders<br>Record Players<br>All-in-One Smart Board (interactive white board)<br>including an attached projector.<br>Sound enhancement equipment system<br>including amplifiers, speakers and microphones.<br>Video Recorders<br>Listening Centers<br>Projector Cart 42" H<br>Projector Carts 26" H<br>Wastebaskets                                                                                                                                                                                                                            |
| 3<br>3<br>*#3<br>*3<br>3<br>3<br>1<br>3<br>6<br>6<br>6                     | Document Camera<br>Cassette Recorders<br>Record Players<br>All-in-One Smart Board (interactive white board)<br>including an attached projector.<br>Sound enhancement equipment system<br>including amplifiers, speakers and microphones.<br>Video Recorders<br>Listening Centers<br>Projector Cart 42" H<br>Projector Cart 42" H<br>Projector Carts 26" H<br>Wastebaskets<br>Wall Maps, Spring Roller, Assorted (U.S. and<br>World)                                                                                                                                          |
| 3<br>3<br>*#3<br>*3<br>3<br>3<br>1<br>3<br>6<br>6<br>6<br>1                | Document Camera<br>Cassette Recorders<br>Record Players<br>All-in-One Smart Board (interactive white board)<br>including an attached projector.<br>Sound enhancement equipment system<br>including amplifiers, speakers and microphones.<br>Video Recorders<br>Listening Centers<br>Projector Cart 42" H<br>Projector Cart 26" H<br>Wastebaskets<br>Wall Maps, Spring Roller, Assorted (U.S. and<br>World)<br>Map and Globe Cart (one per school)                                                                                                                            |
| 3<br>3<br>*#3<br>*3<br>3<br>3<br>1<br>3<br>6<br>6<br>6<br>1<br>3           | Document Camera<br>Cassette Recorders<br>Record Players<br>All-in-One Smart Board (interactive white board)<br>including an attached projector.<br>Sound enhancement equipment system<br>including amplifiers, speakers and microphones.<br>Video Recorders<br>Listening Centers<br>Projector Cart 42" H<br>Projector Carts 26" H<br>Wastebaskets<br>Wall Maps, Spring Roller, Assorted (U.S. and<br>World)<br>Map and Globe Cart (one per school)<br>Pencil Sharpeners                                                                                                      |
| 3<br>3<br>*#3<br>*3<br>3<br>3<br>1<br>3<br>6<br>6<br>6<br>1<br>3<br>3<br>3 | Document Camera<br>Cassette Recorders<br>Record Players<br>All-in-One Smart Board (interactive white board)<br>including an attached projector.<br>Sound enhancement equipment system<br>including amplifiers, speakers and microphones.<br>Video Recorders<br>Listening Centers<br>Projector Cart 42" H<br>Projector Carts 26" H<br>Wastebaskets<br>Wall Maps, Spring Roller, Assorted (U.S. and<br>World)<br>Map and Globe Cart (one per school)<br>Pencil Sharpeners<br>Flags and Wall Holders                                                                            |
| 3<br>3<br>*#3<br>3<br>3<br>1<br>3<br>6<br>6<br>6<br>1<br>3<br>3<br>*#      | Document Camera<br>Cassette Recorders<br>Record Players<br>All-in-One Smart Board (interactive white board)<br>including an attached projector.<br>Sound enhancement equipment system<br>including amplifiers, speakers and microphones.<br>Video Recorders<br>Listening Centers<br>Projector Cart 42" H<br>Projector Carts 26" H<br>Wastebaskets<br>Wall Maps, Spring Roller, Assorted (U.S. and<br>World)<br>Map and Globe Cart (one per school)<br>Pencil Sharpeners<br>Flags and Wall Holders<br>Paper Towel and Soap Dispensers should be<br>adjacent to all sink areas |
| 3<br>3<br>*#3<br>*3<br>3<br>3<br>1<br>3<br>6<br>6<br>6<br>1<br>3<br>3<br>3 | Document Camera<br>Cassette Recorders<br>Record Players<br>All-in-One Smart Board (interactive white board)<br>including an attached projector.<br>Sound enhancement equipment system<br>including amplifiers, speakers and microphones.<br>Video Recorders<br>Listening Centers<br>Projector Cart 42" H<br>Projector Carts 26" H<br>Wastebaskets<br>Wall Maps, Spring Roller, Assorted (U.S. and<br>World)<br>Map and Globe Cart (one per school)<br>Pencil Sharpeners<br>Flags and Wall Holders<br>Paper Towel and Soap Dispensers should be                               |

Teacher Preparation, Conference, Storage (per 3 member unit)

| <u>Primary</u><br>*3<br>6<br>*1<br>*1 | <b>FURNITURE</b><br>Teacher Stations with One Lockable Drawer<br>Adult Chairs<br>Rectangular Table, 30" x 60"<br>Wardrobe, 60"H x 48"W x 30"D, with key lock<br>and recessed hinges        |
|---------------------------------------|--------------------------------------------------------------------------------------------------------------------------------------------------------------------------------------------|
| 3<br>1                                | File Cabinets, Four-Drawer, Steel, Suspension<br>Step Stool, 15" High with Ribbed Rubber Stair<br>Tread                                                                                    |
| 1<br>3<br>1<br>*#                     | <b>EQUIPMENT</b><br>Pencil Sharpener<br>Wastebaskets<br>Paper Cutter, 18"<br>Paper Towel and Soap Dispensers should be<br>adjacent to all sink areas (must fit county bid<br>paper towels) |