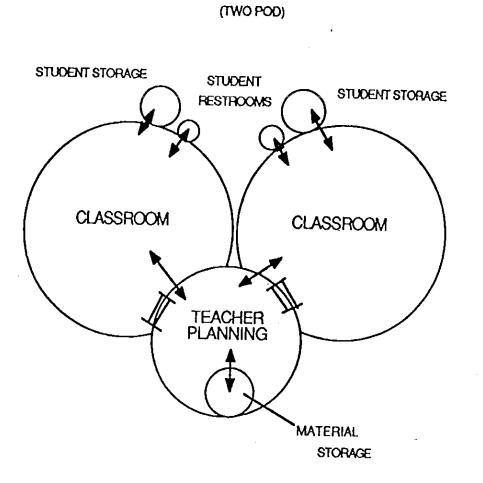

#### **Two-Teacher Units**

Instructional Pod (2 teacher units) Primary and Intermediate

|           | Interm.   | FURNITURE                                                |
|-----------|-----------|----------------------------------------------------------|
| *56<br>*4 | *66<br>*4 | Individual Student Tables with adjustable legs           |
| 4<br>*2   | 4<br>*2   | Trapezoidal Tables with adjustable legs                  |
| Z         | Z         | Kidney Shaped Tables, 48" diameter,<br>w/adjustable legs |
| 20        | 14"       | Stackable Chairs                                         |
| 42        | 30        | 16" Stackable Chairs                                     |
| 2         | 40        | 18" Stackable Chairs                                     |
| *4        | *4        | Freestanding Storage Units, 48"W x 24"D x                |
|           |           | 30"H, with adjustable shelves with doors and             |
|           |           | recessed hinges                                          |
| *2        | *2        | Freestanding Shelving, 60"H x 12"D x 36"W,               |
|           |           | with adjustable shelves                                  |
| *4        | *4        | Freestanding Shelving, 40"H x 12"D x 36"W,               |
|           |           | with adjustable shelves                                  |
| 2         | 2         | File Cabinets, Four-Drawer, Steel, Suspension,           |
|           |           | without Locks                                            |
| 2         | 2         | Study Carrels, Two Place, Wet, with adjustable           |
|           |           | legs                                                     |
| 2         | 2         | Computer Tables                                          |
| 2         |           | Library Display Shelves                                  |
| 2         |           | Big Book Display and Storage                             |
|           |           |                                                          |

Instructional Pod (2 teacher units) Primary and Intermediate

| Prim.   | Interm. | EQUIPMENT                                                                                                     |
|---------|---------|---------------------------------------------------------------------------------------------------------------|
| 2       | 2       | Document Cameras                                                                                              |
| 2       | 2       | Cassette Recorders                                                                                            |
| 2       | 1       | Record Players                                                                                                |
| *#2     | *#2     | All-in-One Smart Board (interactive white board) including an attached projector.                             |
| *2      | *2      | Sound enhancement equipment system                                                                            |
|         |         | including amplifiers, speakers and microphones.                                                               |
| 2       | 2       | Video Recorders                                                                                               |
| 2       | 2       | Listening Centers                                                                                             |
| 2<br>1  | 1       | Projector Cart 42" H                                                                                          |
| 2       | 2       | Projector Carts 26" H                                                                                         |
| 4       | 4       | Wastebaskets                                                                                                  |
| 4       | 4       | Wall Maps, Spring Roller, Assorted (U.S. and World)                                                           |
| 1       | 1       | Map and Globe Cart (one Primary and one Intermediate per school)                                              |
| 2       | 2       | Pencil Sharpeners                                                                                             |
| 2       | 2       | Flags and Wall Holders                                                                                        |
| -<br>*# | _<br>*# | Paper Towel and Soap Dispensers should be<br>adjacent to all sink areas (must fit county bid<br>paper towels) |
| 2       |         | Easels                                                                                                        |
| 2       | 2       | Computers                                                                                                     |

Teacher Preparation, Conference, Storage (per 2 member Pod)

| <u>Prim.</u><br>*2<br>4<br>*1<br>*1 | <u>Interm</u> .<br>*2<br>4<br>*1<br>*1 | <b>FURNITURE</b><br>Teacher Stations with One Lockable Drawer<br>Adult Chairs<br>Rectangular Table, 30" x 60"<br>Wardrobe, 60"H x 48"W x 30"D with Key Lock                                |
|-------------------------------------|----------------------------------------|--------------------------------------------------------------------------------------------------------------------------------------------------------------------------------------------|
| 2<br>1                              | 2<br>1                                 | and Recessed Hinges<br>File Cabinets, Four-Drawer, Steel, Suspension<br>Step Stool, 15" High, with Ribbed Rubber Stair<br>Tread                                                            |
| 1<br>2<br>1<br>*#                   | 1<br>2<br>1<br>*#                      | <b>EQUIPMENT</b><br>Pencil Sharpener<br>Wastebaskets<br>Paper Cutter, 18"<br>Paper Towel and soap dispensers should be<br>adjacent to all sink areas (must fit county bid<br>paper towels) |