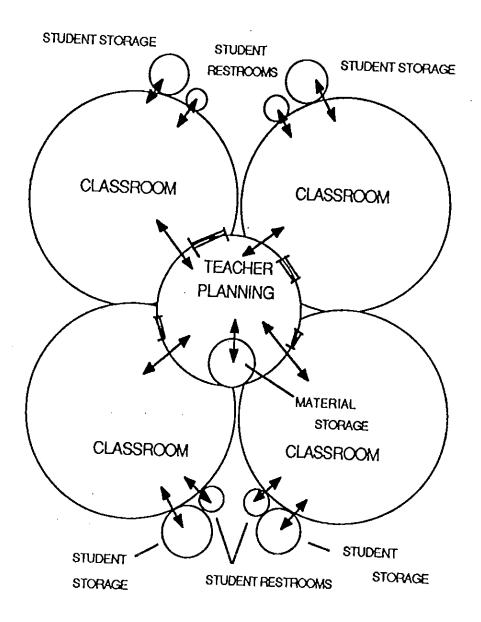

Instructional Pod (4 teacher units) Primary and Intermediate

|      | Interm. | <u>FURNITURE</u>                                 |
|------|---------|--------------------------------------------------|
| *112 | *132    | Individual Student Tables with adjustable legs   |
| *8   | *8      | Trapezoidal Tables with adjustable legs          |
| *4   | *4      | Kidney Shaped Tables, 48" diameter,              |
|      |         | w/adjustable legs                                |
| 40   |         | 14" Stackable Chairs                             |
| 85   | 60      | 16" Stackable Chairs                             |
| 4    | 80      | 18" Stackable Chairs                             |
| *8   | *8      | Freestanding Storage Units, 48"W x 24"D x        |
| °,   | •       | 30"H, with adjustable shelves with doors and     |
|      |         | recessed hinges                                  |
| *4   | *4      | Freestanding Shelving, 60"H x 12"D x 36"W,       |
| 4    | 4       | with adjustable shelves                          |
| *0   | *0      |                                                  |
| *8   | *8      | Freestanding Shelving, 40"H x 12"D x 36"W,       |
|      |         | with adjustable shelves                          |
| 4    | 4       | File Cabinets, Four-Drawer, Steel, Suspension,   |
|      |         | without Locks                                    |
| 4    | 4       | Study Carrels, Two Place, Wet, with adjustable   |
|      |         | legs                                             |
| 4    | 4       | Computer Tables                                  |
| 4    |         | Library Display Shelves                          |
| 4    |         | Big Book Display and Storage                     |
|      |         |                                                  |
|      |         | EQUIPMENT                                        |
| 4    | 4       | Document Cameras                                 |
| 4    | 4       | Cassette Recorders                               |
| 4    | 1       | Record Players                                   |
| *#4  | *#4     | All-in-One Smart Board (interactive white board) |
|      |         | Including an attached projector.                 |
| *4   | *4      | Sound enhancement equipment system               |
| •    | ·       | including amplifiers, speakers and microphones.  |
| 4    | 4       | Video Recorders                                  |
| 4    | 4       | Listening Centers                                |
| -    | -       | Drojector Cort 42" H                             |
| 1    | 1       | Projector Cart 42" H                             |
| 4    | 4       | Projector Carts 26" H                            |
| 8    | 8       | Wastebaskets                                     |
| 8    | 8       | Wall Maps, Spring Roller, Assorted (U.S. and     |
|      |         | World)                                           |
| 1    | 1       | Map and Globe Cart (One Primary and One          |
|      |         | Intermediate per school)                         |
| 4    | 4       | Pencil Sharpeners                                |
| 4    | 4       | Flags and Wall Holders                           |
| *#   | *#      | Paper Towel and Soap Dispensers should be        |
|      |         | adjacent to all sink areas (must fit county bid  |
|      |         | paper towels)                                    |
| 4    |         | Easels                                           |
| 4    | 4       | Computers                                        |
| •    |         |                                                  |
|      |         |                                                  |

Teacher Preparation, Conference, Storage (per 4 member pod)

| <u>Prim.</u><br>*4<br>8<br>*1<br>*1<br>4<br>1 | <u>Interm</u> .<br>*4<br>8<br>*1<br>*1<br>4<br>1 | <b>FURNITURE</b><br>Teacher Stations with One Lockable Drawer<br>Adult Chairs<br>Rectangular Table, 30" x 60"<br>Wardrobe, 60"H x 48"W x 30"D with Key Lock<br>and Recessed Hinges<br>File Cabinets, Four-Drawer, Steel, Suspension<br>Step Stool, 15" High, with Ribbed Rubber Stair<br>Tread |
|-----------------------------------------------|--------------------------------------------------|------------------------------------------------------------------------------------------------------------------------------------------------------------------------------------------------------------------------------------------------------------------------------------------------|
| 1<br>4<br>1<br>*#                             | 1<br>4<br>1<br>*#                                | <b>EQUIPMENT</b><br>Pencil Sharpener<br>Wastebaskets<br>Paper Cutter, 18"<br>Paper Towel and soap dispensers should be<br>adjacent to all sink areas (must fit county bid                                                                                                                      |