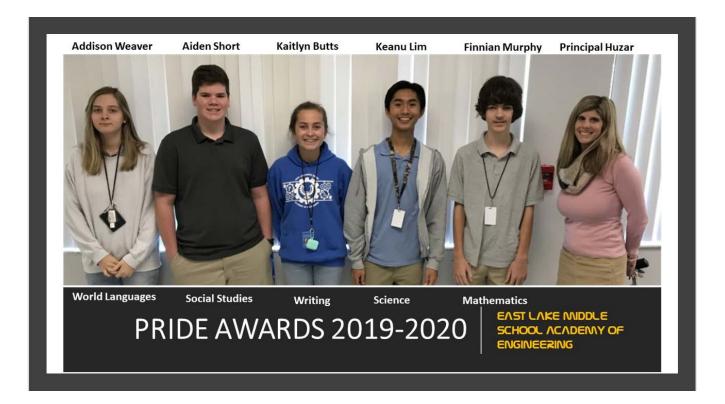

# PRIDE awards recognize academic achievement

Pinellas County Schools students will be honored for their academic achievement and commitment to learning at this year's PRIDE (Program to Recognize Initiative and Distinction in Education) awards.

The PRIDE awards recognize fifth-grade students who excel in math, science, social studies and writing and eighth-grade students who excel in math, science, social studies, writing and world languages.

The students will be honored during a ceremony. To be eligible for a PRIDE award, students must achieve an A average in their subject area, maintain a positive attitude and score highest on a subject area test. Eighth-graders must have a grade point average of 3.5 in the subject area, be involved in a subject-related club or program and demonstrate good citizenship.

Each student winner receives a medallion and a trophy to recognize his/her academic achievement. The annual event is sponsored by DITEK, the City of Largo, and the Pinellas Education Foundation.