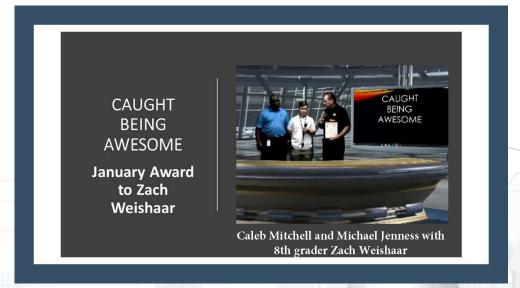

# **CAUGHT BEING AWESOME**

Each month one student is recognized as a student caught being awesome. This event is sponsored by the Lutheran Church of the Resurrection and The American Legion post 46. The winner each month is given a plaque and a \$25.00 check. The winner for December was Zach Weishaar who found a credit card and turned it in to the school office.

Caleb Mitchell, Michael Jenness and 8th grader Zach Weishaar