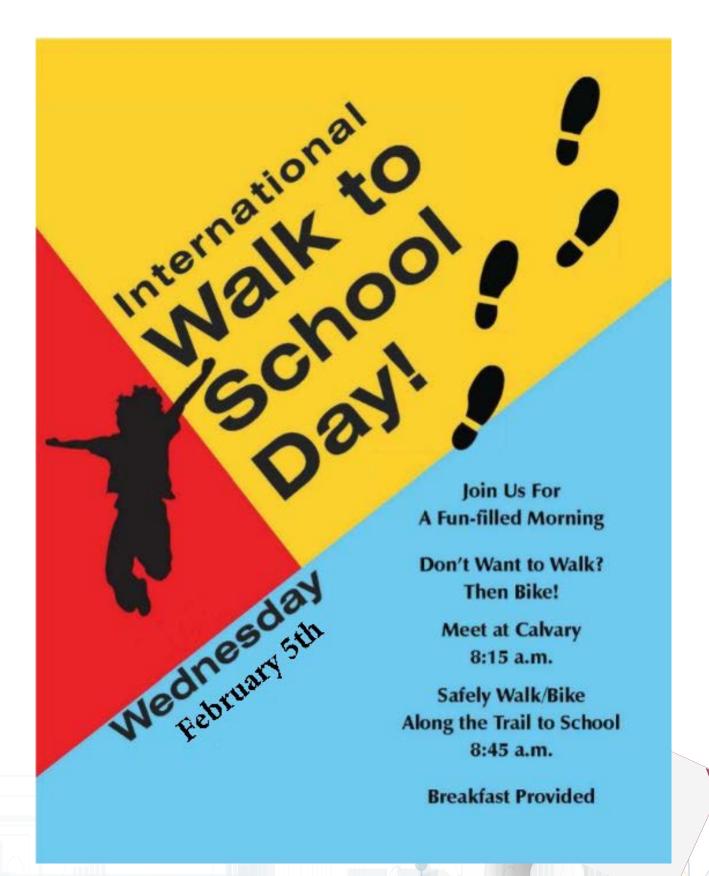

Parents we have had a lot of students forgetting their ID the last couple of weeks. Please help make sure your student has this with them every day, it is part of their uniform.

Principal Karen Huzar

On Wednesday February 5th we will have our PTA sponsored Walk to School Day, at 8:15. Hope to see you there!