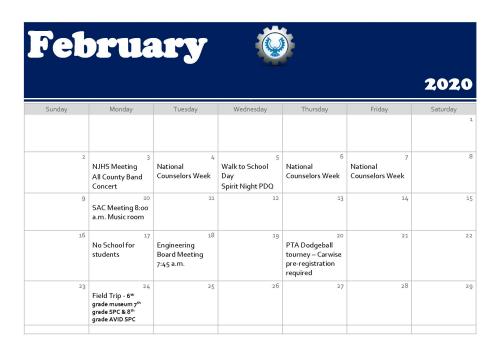

# **SCHEDULE OF EVENTS**

- Feb. 3 7 National Counselors Week
- Feb. 3 NJHS Meeting 4:15 p.m. Performing Arts Building
- Feb. 3 All Count Band Concert 7:00 p.m.
- Feb. 5 Walk to School Day 8:15 a.m. Calvary Church on the Hill
- Feb. 5 Spirit Night PDQ
- Feb. 10 SAC meeting 8:00 a.m. Performing Arts Building
- Feb. 17 No School for Students
- Feb. 18 Engineering Board Meeting 7:45 a.m. conference room
- Feb. 20 PTA Dodgeball Tournament -Carwise - pre-registration required
- Feb. 24 Field Trip 6th grade James Museum
- Feb. 24 Field Trip 7th grade and 8th grade AVID - SPC